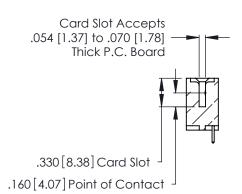

THIS IS A C.A.D. GENERATED DRAWING DO NOT MAKE MANUAL REVISIONS TO MASTER.

ISSUE NUMBER

ORIGINAL

1

**Contact Code 555** 

Contact Code 556

**Contact Code 558** 

**Contact Code 559** 

**Contact Code 560** 

INSULATOR MATERIAL: THERMOPLASTIC POLYESTER, UL 94V-0 CONTACT MATERIAL; COPPER, NICKEL, TIN ALLOY CA-725 CONTACT PLATING: GOLD ON THE MATING AREA, TIN-LEAD

ON THE CONTACT TAILS, NICKEL UNDERPLATE