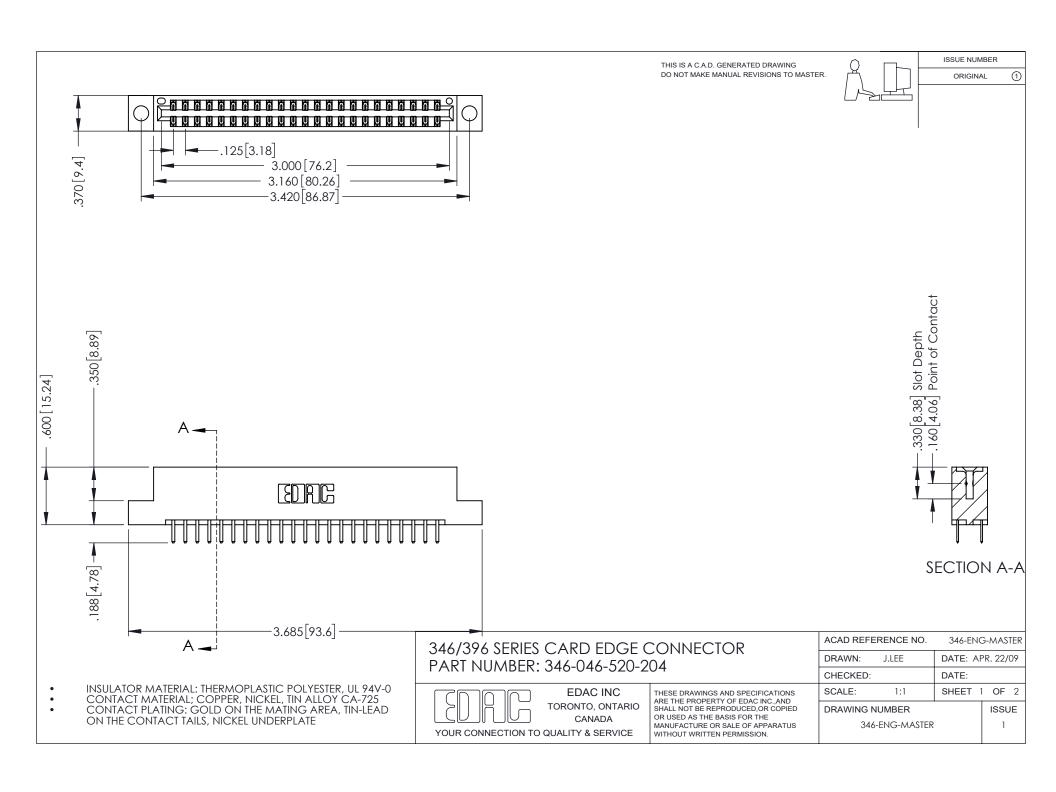

## **Contact Code 556**

INSULATOR MATERIAL: THERMOPLASTIC POLYESTER, UL 94V-0 CONTACT MATERIAL; COPPER, NICKEL, TIN ALLOY CA-725 CONTACT PLATING: GOLD ON THE MATING AREA, TIN-LEAD

ON THE CONTACT TAILS, NICKEL UNDERPLATE

## 346/396 SERIES CARD EDGE CONNECTOR CONTACT CODE 555,556,558,559,560 DIMENSIONS

YOUR CONNECTION TO QUALITY & SERVICE

**EDAC INC** TORONTO, ONTARIO CANADA

THESE DRAWINGS AND SPECIFICATIONS ARE THE PROPERTY OF EDAC INC.,AND SHALL NOT BE REPRODUCED, OR COPIED OR USED AS THE BASIS FOR THE MANUFACTURE OR SALE OF APPARATUS WITHOUT WRITTEN PERMISSION.