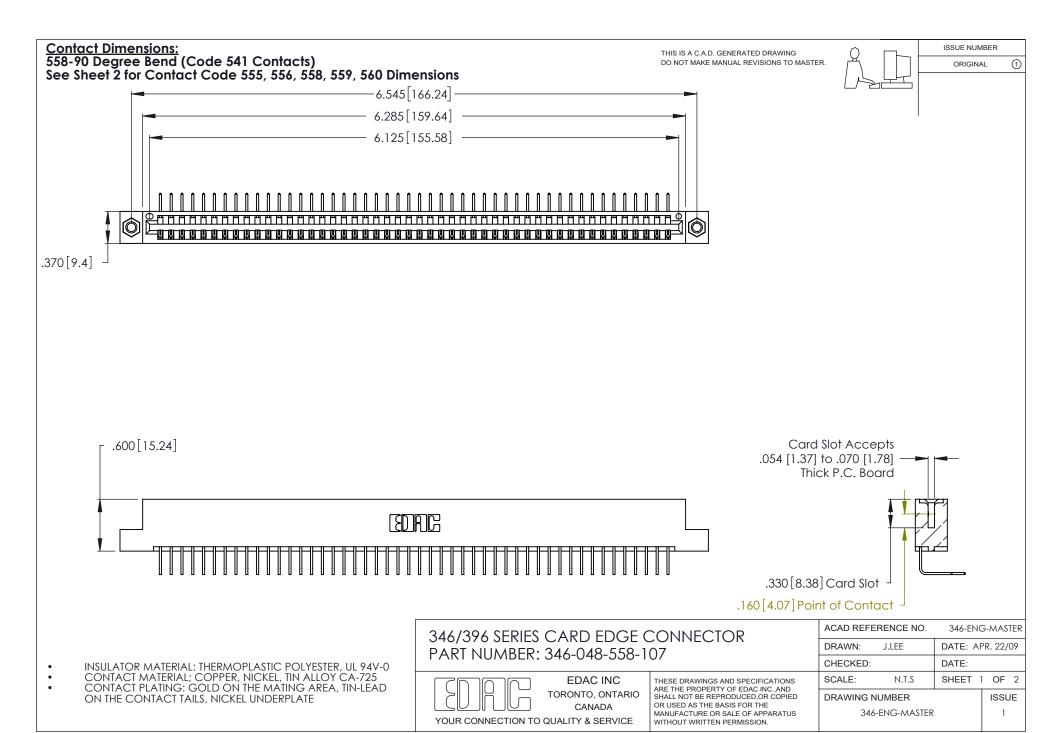

THIS IS A C.A.D. GENERATED DRAWING DO NOT MAKE MANUAL REVISIONS TO MASTER.

ISSUE NUMBER

ORIGINAL

1

**Contact Code 555** 

Contact Code 556

**Contact Code 558** 

**Contact Code 559** 

Contact Code 560

INSULATOR MATERIAL: THERMOPLASTIC POLYESTER, UL 94V-0 CONTACT MATERIAL; COPPER, NICKEL, TIN ALLOY CA-725 CONTACT PLATING: GOLD ON THE MATING AREA, TIN-LEAD

ON THE CONTACT TAILS, NICKEL UNDERPLATE

346/396 SERIES CARD EDGE CONNECTOR CONTACT CODE 555,556,558,559,560 DIMENSIONS

YOUR CONNECTION TO QUALITY & SERVICE

**EDAC INC** TORONTO, ONTARIO CANADA

THESE DRAWINGS AND SPECIFICATIONS ARE THE PROPERTY OF EDAC INC.,AND SHALL NOT BE REPRODUCED, OR COPIED OR USED AS THE BASIS FOR THE MANUFACTURE OR SALE OF APPARATUS WITHOUT WRITTEN PERMISSION.