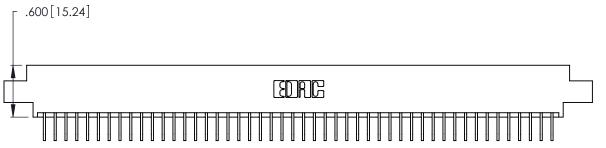

Contact Dimensions:
558-90 Degree Bend (Code 541 Contacts)
See Sheet 2 for Contact Code 555, 556, 558, 559, 560 Dimensions ISSUE NUMBER THIS IS A C.A.D. GENERATED DRAWING DO NOT MAKE MANUAL REVISIONS TO MASTER. ORIGINAL 1 - 6.285[159.64] - 6.125[155.58] -.370 [9.4]

346/396 SERIES CARD EDGE CONNECTOR PART NUMBER: 346-048-558-602

YOUR CONNECTION TO QUALITY & SERVICE

**EDAC INC** TORONTO, ONTARIO CANADA

THESE DRAWINGS AND SPECIFICATIONS ARE THE PROPERTY OF EDAC INC.,AND SHALL NOT BE REPRODUCED, OR COPIED OR USED AS THE BASIS FOR THE MANUFACTURE OR SALE OF APPARATUS WITHOUT WRITTEN PERMISSION.