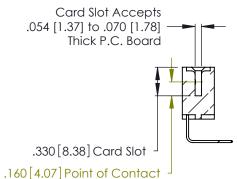

THIS IS A C.A.D. GENERATED DRAWING DO NOT MAKE MANUAL REVISIONS TO MASTER.

ISSUE NUMBER

ORIGINAL

1

**Contact Code 555** 

Contact Code 556

**Contact Code 558** 

**Contact Code 559** 

**Contact Code 560** 

INSULATOR MATERIAL: THERMOPLASTIC POLYESTER, UL 94V-0 CONTACT MATERIAL; COPPER, NICKEL, TIN ALLOY CA-725 CONTACT PLATING: GOLD ON THE MATING AREA, TIN-LEAD

ON THE CONTACT TAILS, NICKEL UNDERPLATE

346/396 SERIES CARD EDGE CONNECTOR CONTACT CODE 555,556,558,559,560 DIMENSIONS

YOUR CONNECTION TO QUALITY & SERVICE

**EDAC INC** TORONTO, ONTARIO CANADA

THESE DRAWINGS AND SPECIFICATIONS ARE THE PROPERTY OF EDAC INC.,AND SHALL NOT BE REPRODUCED, OR COPIED OR USED AS THE BASIS FOR THE MANUFACTURE OR SALE OF APPARATUS WITHOUT WRITTEN PERMISSION.