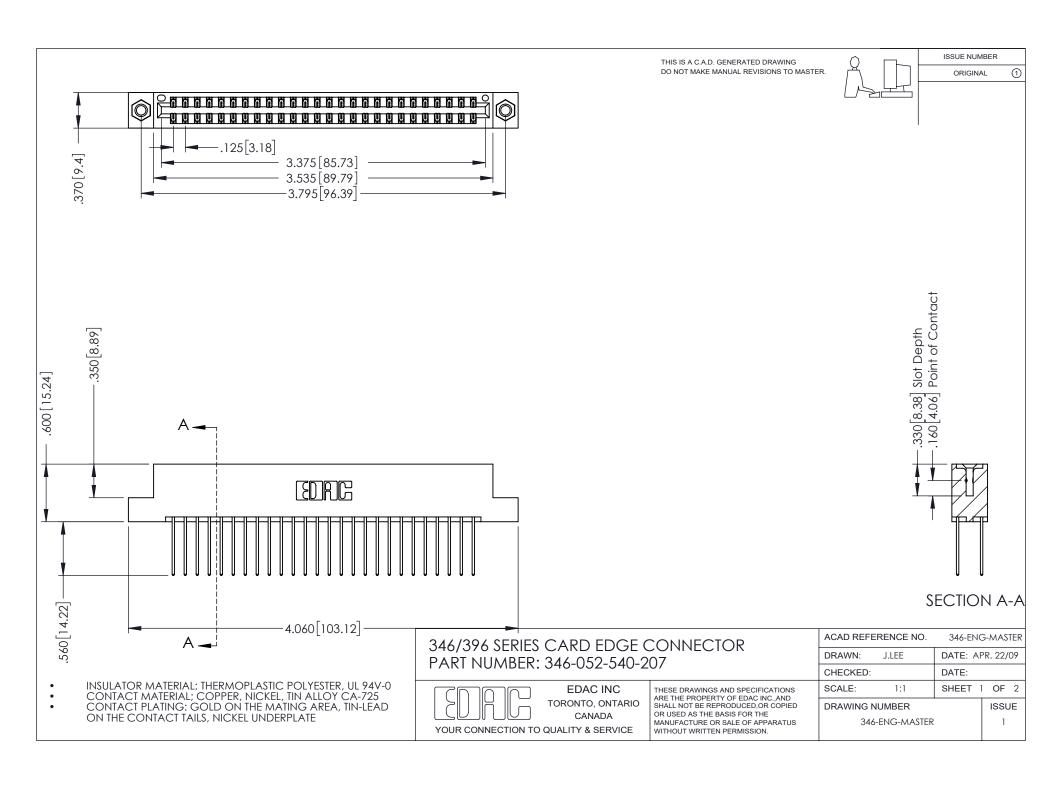

THIS IS A C.A.D. GENERATED DRAWING DO NOT MAKE MANUAL REVISIONS TO MASTER.

ORIGINAL 1

ISSUE NUMBER

**Contact Code 555** 

**Contact Code 556** 

INSULATOR MATERIAL: THERMOPLASTIC POLYESTER, UL 94V-0 CONTACT MATERIAL; COPPER, NICKEL, TIN ALLOY CA-725 CONTACT PLATING: GOLD ON THE MATING AREA, TIN-LEAD

ON THE CONTACT TAILS, NICKEL UNDERPLATE

## 346/396 SERIES CARD EDGE CONNECTOR CONTACT CODE 555,556,558,559,560 DIMENSIONS

YOUR CONNECTION TO QUALITY & SERVICE

**EDAC INC** TORONTO, ONTARIO CANADA

THESE DRAWINGS AND SPECIFICATIONS ARE THE PROPERTY OF EDAC INC.,AND SHALL NOT BE REPRODUCED, OR COPIED OR USED AS THE BASIS FOR THE MANUFACTURE OR SALE OF APPARATUS WITHOUT WRITTEN PERMISSION.