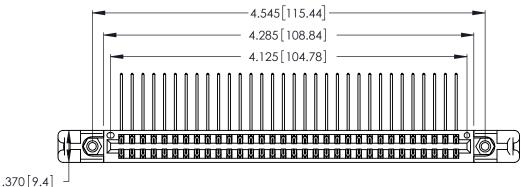

346/396 SERIES CARD EDGE CONNECTOR PART NUMBER: 346-064-558-258

**EDAC INC** TORONTO, ONTARIO CANADA

THESE DRAWINGS AND SPECIFICATIONS ARE THE PROPERTY OF EDAC INC.,AND SHALL NOT BE REPRODUCED, OR COPIED OR USED AS THE BASIS FOR THE MANUFACTURE OR SALE OF APPARATUS WITHOUT WRITTEN PERMISSION.

Contact Dimensions:
558-90 Degree Bend (Code 541 Contacts)
See Sheet 2 for Contact Code 555, 556, 558, 559, 560 Dimensions

THIS IS A C.A.D. GENERATED DRAWING DO NOT MAKE MANUAL REVISIONS TO MASTER.

Card Slot Accepts .054 [1.37] to .070 [1.78] Thick P.C. Board .330 [8.38] Card Slot .160 [4.07] Point of Contact