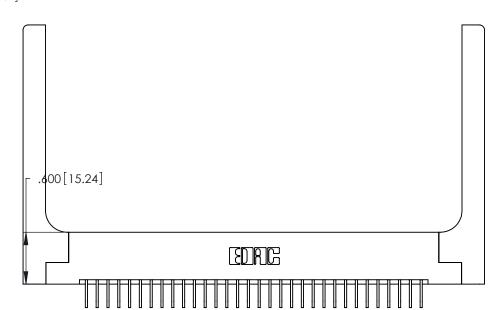

Contact Dimensions:
558-90 Degree Bend (Code 541 Contacts)
See Sheet 2 for Contact Code 555, 556, 558, 559, 560 Dimensions

THIS IS A C.A.D. GENERATED DRAWING DO NOT MAKE MANUAL REVISIONS TO MASTER.

Card Slot Accepts .054 [1.37] to .070 [1.78] Thick P.C. Board .330 [8.38] Card Slot .160 [4.07] Point of Contact

346/396 SERIES CARD EDGE CONNECTOR CONTACT CODE 555,556,558,559,560 DIMENSIONS

YOUR CONNECTION TO QUALITY & SERVICE

**EDAC INC** TORONTO, ONTARIO CANADA

THESE DRAWINGS AND SPECIFICATIONS ARE THE PROPERTY OF EDAC INC.,AND SHALL NOT BE REPRODUCED, OR COPIED OR USED AS THE BASIS FOR THE MANUFACTURE OR SALE OF APPARATUS WITHOUT WRITTEN PERMISSION.