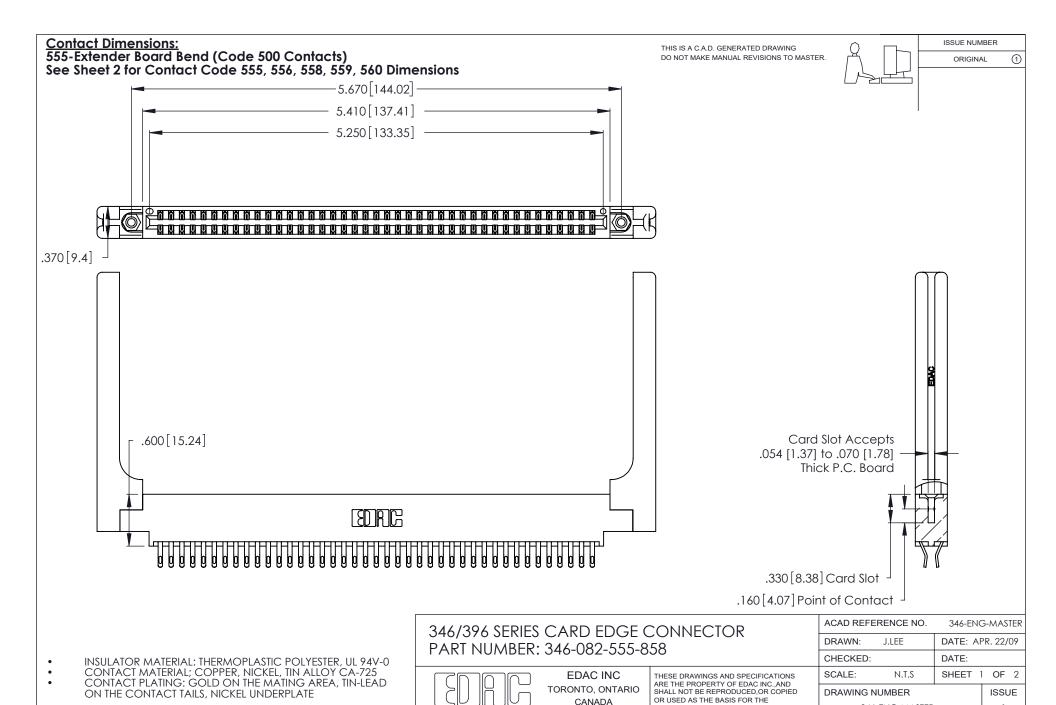

YOUR CONNECTION TO QUALITY & SERVICE

346-ENG-MASTER

MANUFACTURE OR SALE OF APPARATUS

WITHOUT WRITTEN PERMISSION.

THIS IS A C.A.D. GENERATED DRAWING DO NOT MAKE MANUAL REVISIONS TO MASTER.

ISSUE NUMBER

ORIGINAL

1

**Contact Code 555** 

Contact Code 556

**Contact Code 558** 

**Contact Code 559** 

**Contact Code 560** 

INSULATOR MATERIAL: THERMOPLASTIC POLYESTER, UL 94V-0 CONTACT MATERIAL; COPPER, NICKEL, TIN ALLOY CA-725 CONTACT PLATING: GOLD ON THE MATING AREA, TIN-LEAD

ON THE CONTACT TAILS, NICKEL UNDERPLATE

346/396 SERIES CARD EDGE CONNECTOR CONTACT CODE 555,556,558,559,560 DIMENSIONS

YOUR CONNECTION TO QUALITY & SERVICE

**EDAC INC** TORONTO, ONTARIO CANADA

THESE DRAWINGS AND SPECIFICATIONS ARE THE PROPERTY OF EDAC INC.,AND SHALL NOT BE REPRODUCED, OR COPIED OR USED AS THE BASIS FOR THE MANUFACTURE OR SALE OF APPARATUS WITHOUT WRITTEN PERMISSION.

|  | ACAD REFERENCE NO. | 346-ENG-MASTER   |
|--|--------------------|------------------|
|  | DRAWN: J.LEE       | DATE: APR. 22/09 |
|  | CHECKED:           | DATE:            |
|  | SCALE: 1:1         | SHEET 2 OF 2     |
|  | DRAWING NUMBER     | ISSUE            |
|  | 346-ENG-MASTER     | 1                |