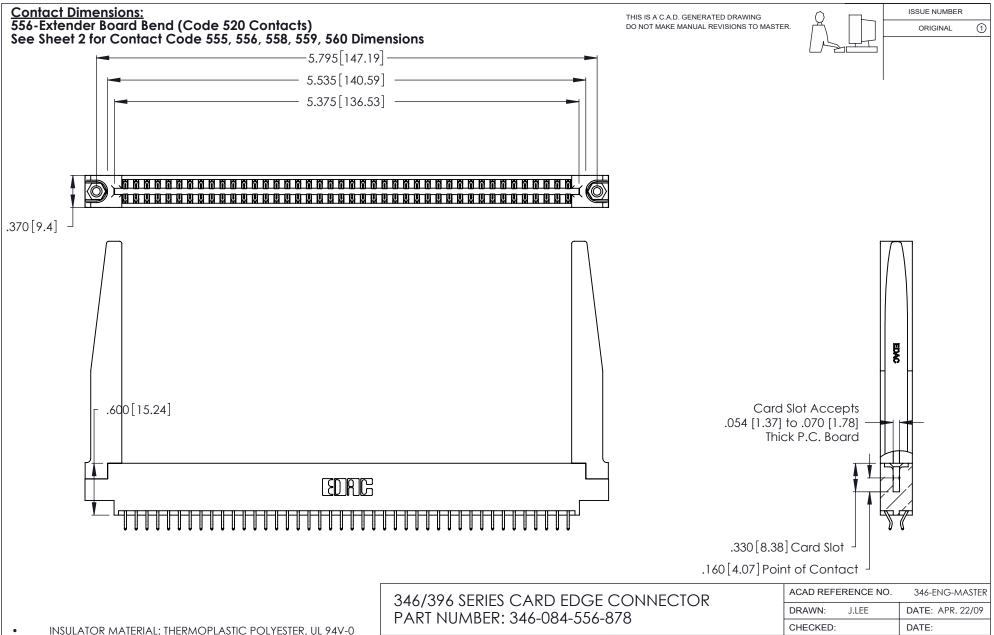

INSULATOR MATERIAL: THERMOPLASTIC POLYESTER, UL 94V-0 CONTACT MATERIAL; COPPER, NICKEL, TIN\_ALLOY CA-725 CONTACT PLATING: GOLD ON THE MATING AREA, TIN-LEAD ON THE CONTACT TAILS, NICKEL UNDERPLATE

YOUR CONNECTION TO QUALITY & SERVICE