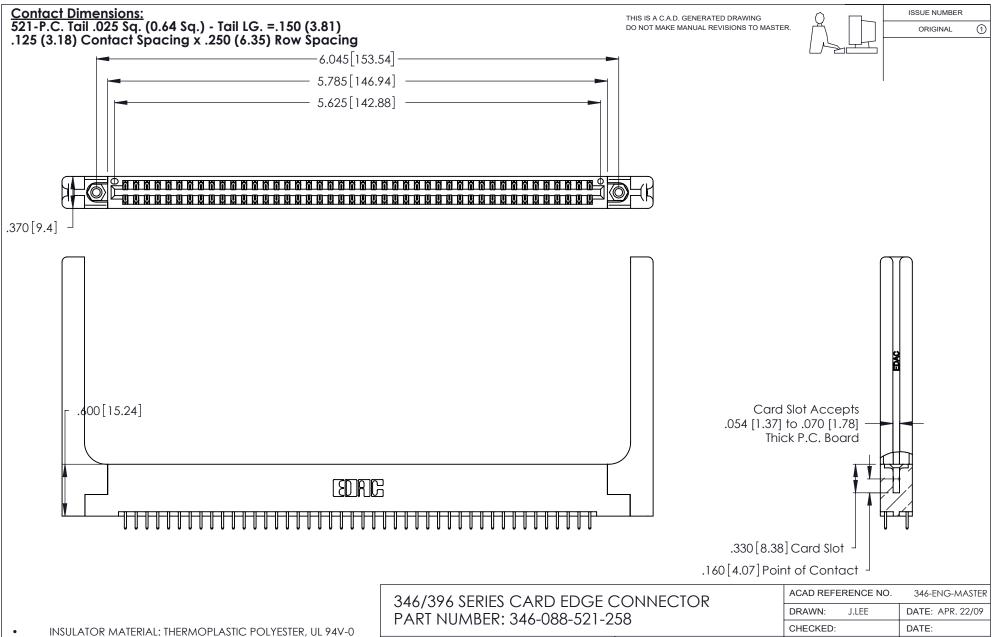

INSULATOR MATERIAL: THERMOPLASTIC POLYESTER, UL 94V-0 CONTACT MATERIAL; COPPER, NICKEL, TIN ALLOY CA-725 CONTACT PLATING: GOLD ON THE MATING AREA, TIN-LEAD ON THE CONTACT TAILS, NICKEL UNDERPLATE

YOUR CONNECTION TO QUALITY & SERVICE

| ACAD REFERENCE NO. |       | 346-ENG-MASTER   |       |
|--------------------|-------|------------------|-------|
| DRAWN:             | J.LEE | DATE: APR. 22/09 |       |
| CHECKED:           |       | DATE:            |       |
| SCALE:             | N.T.S | SHEET            | OF 2  |
| DRAWING NUMBER     |       |                  | ISSUE |
| 346-ENG-MASTER     |       |                  | 1     |
|                    |       |                  |       |