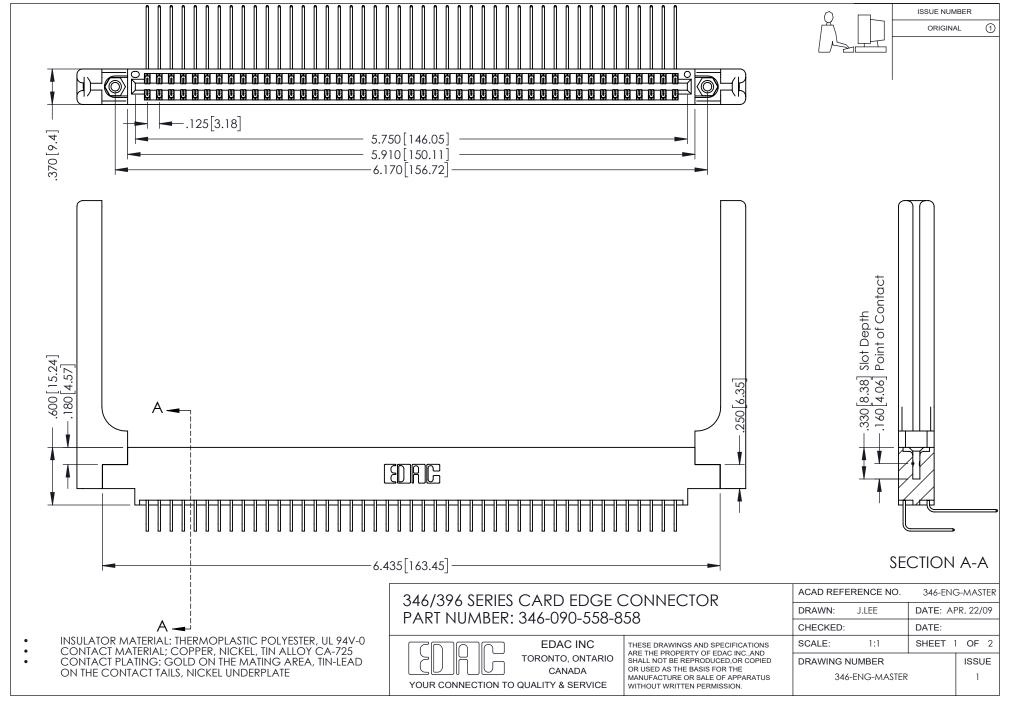

## **Contact Code 556**

INSULATOR MATERIAL: THERMOPLASTIC POLYESTER, UL 94V-0 CONTACT MATERIAL; COPPER, NICKEL, TIN ALLOY CA-725 CONTACT PLATING: GOLD ON THE MATING AREA, TIN-LEAD

ON THE CONTACT TAILS, NICKEL UNDERPLATE

## 346/396 SERIES CARD EDGE CONNECTOR CONTACT CODE 555,556,558,559,560 DIMENSIONS

YOUR CONNECTION TO QUALITY & SERVICE

**EDAC INC** TORONTO, ONTARIO CANADA

THESE DRAWINGS AND SPECIFICATIONS ARE THE PROPERTY OF EDAC INC.,AND SHALL NOT BE REPRODUCED, OR COPIED OR USED AS THE BASIS FOR THE MANUFACTURE OR SALE OF APPARATUS WITHOUT WRITTEN PERMISSION.