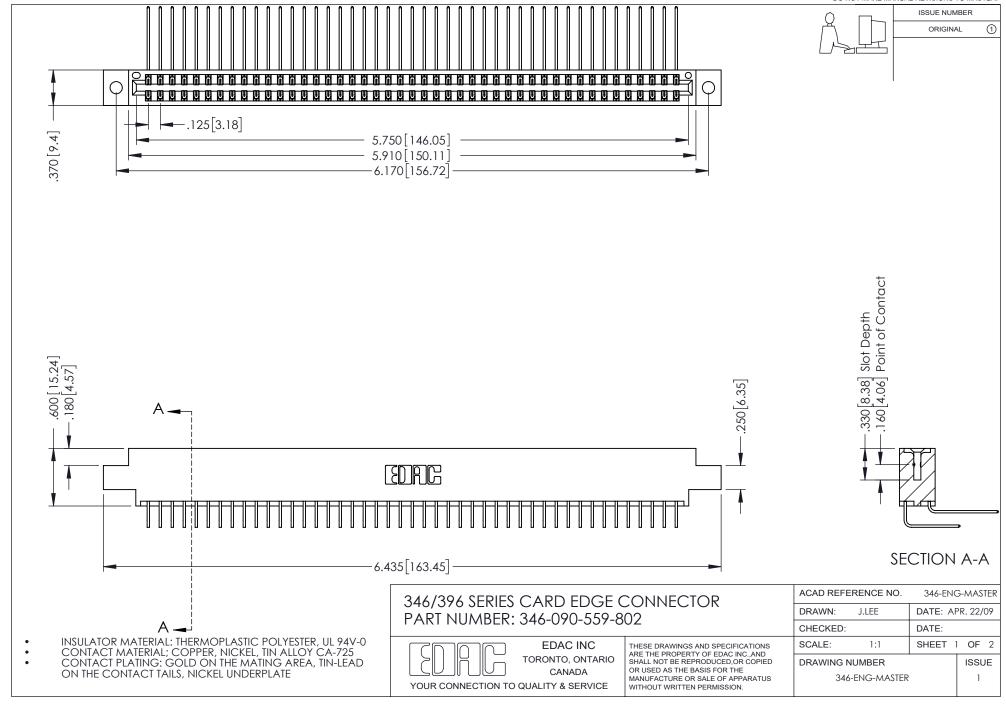

## **Contact Code 556**

INSULATOR MATERIAL: THERMOPLASTIC POLYESTER, UL 94V-0 CONTACT MATERIAL; COPPER, NICKEL, TIN ALLOY CA-725 CONTACT PLATING: GOLD ON THE MATING AREA, TIN-LEAD

ON THE CONTACT TAILS, NICKEL UNDERPLATE

## 346/396 SERIES CARD EDGE CONNECTOR CONTACT CODE 555,556,558,559,560 DIMENSIONS

YOUR CONNECTION TO QUALITY & SERVICE

**EDAC INC** TORONTO, ONTARIO CANADA

THESE DRAWINGS AND SPECIFICATIONS ARE THE PROPERTY OF EDAC INC.,AND SHALL NOT BE REPRODUCED, OR COPIED OR USED AS THE BASIS FOR THE MANUFACTURE OR SALE OF APPARATUS WITHOUT WRITTEN PERMISSION.