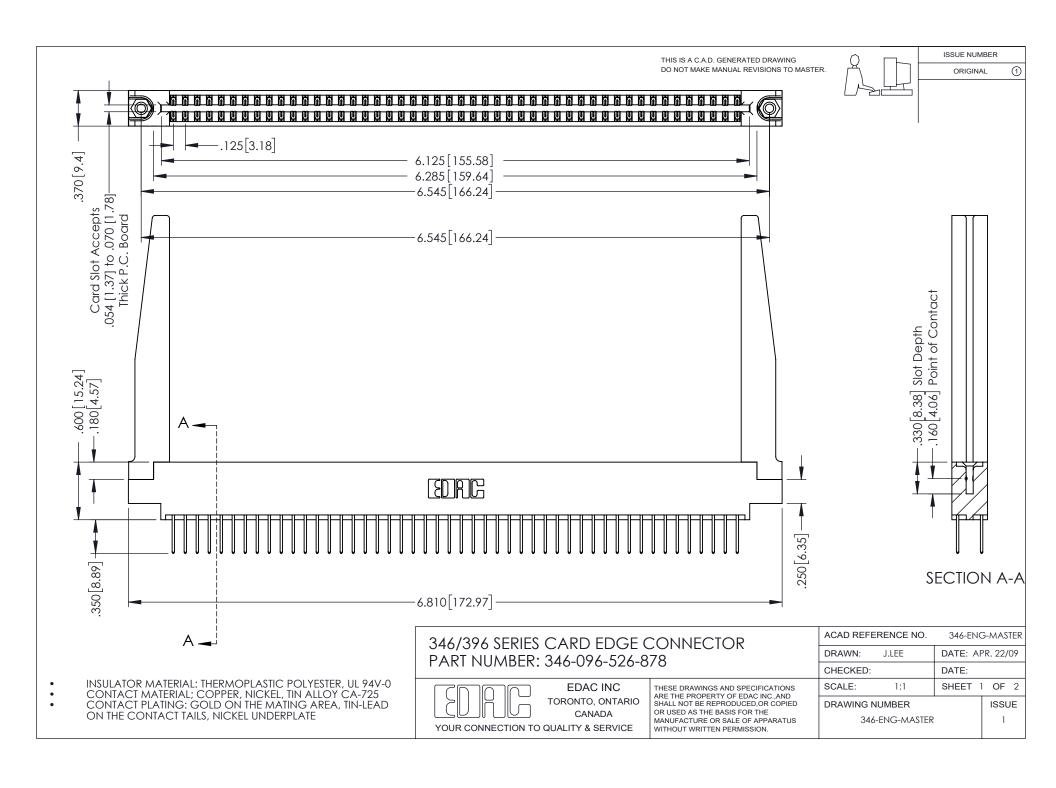

## **Contact Code 556**

INSULATOR MATERIAL: THERMOPLASTIC POLYESTER, UL 94V-0 CONTACT MATERIAL; COPPER, NICKEL, TIN ALLOY CA-725 CONTACT PLATING: GOLD ON THE MATING AREA, TIN-LEAD

ON THE CONTACT TAILS, NICKEL UNDERPLATE

## 346/396 SERIES CARD EDGE CONNECTOR CONTACT CODE 555,556,558,559,560 DIMENSIONS

YOUR CONNECTION TO QUALITY & SERVICE

**EDAC INC** TORONTO, ONTARIO CANADA

THESE DRAWINGS AND SPECIFICATIONS ARE THE PROPERTY OF EDAC INC.,AND SHALL NOT BE REPRODUCED, OR COPIED OR USED AS THE BASIS FOR THE MANUFACTURE OR SALE OF APPARATUS WITHOUT WRITTEN PERMISSION.