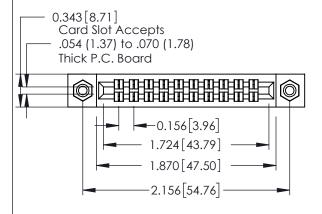

## **Contact Detail**

556-Extender Board Bend (Code 520 Contacts) .156 [3.96] Contact Spacing x .140 [3.56] Row Spacing THIS IS A C.A.D. GENERATED DRAWING

ORIGINAL

See Accompanying Page for:
Mounting Options

0.330 [8:38]
Coard Story
O.125 [3.18]
Point of Contact

305 ENG MASTER
DATE: SEPT. 21/09

SHEET 1 OF 2

| 305 / 315 / 355 Card Edge Connector<br>Part Number: 355-020-556-508 |                  |                                                                                                                                                                                                 | ACAD REFERENCE NO |             |
|---------------------------------------------------------------------|------------------|-------------------------------------------------------------------------------------------------------------------------------------------------------------------------------------------------|-------------------|-------------|
|                                                                     |                  |                                                                                                                                                                                                 | DRAWN:            | J.LEE       |
|                                                                     |                  |                                                                                                                                                                                                 | CHECKED:          |             |
|                                                                     | DAC INC          | THESE DRAWINGS AND SPECIFICATIONS ARE THE PROPERTY OF EDAC INC.,AND SHALL NOT BE REPRODUCED,OR COPIED OR USED AS THE BASIS FOR THE MANUFACTURE OR SALE OF APPARATUS WITHOUT WRITTEN PERMISSION. | SCALE:            | NTS         |
|                                                                     | TORONTO, ONTARIO |                                                                                                                                                                                                 | DRAWING           | NUMBER      |
| YOUR CONNECTION TO QUAL                                             | ITY & SERVICE    |                                                                                                                                                                                                 | 3                 | 05 Assembly |