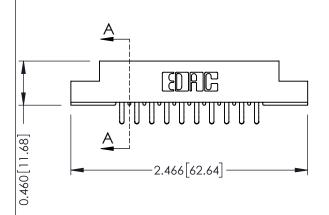

## **Mounting Option**

08-#4-40 Unified Threaded Inserts

## **Contact Detail**

556-Extender Board Bend (Code 520 Contacts) .156 [3.96] Contact Spacing x .140 [3.56] Row Spacing THIS IS A C.A.D. GENERATED DRAWING

ORIGINAL





See Accompanying Page for:
Mounting Options

0.330 [8:38]
Coard Story
O.125 [3.18]
Point of Contact

305 ENG MASTER
DATE: SEPT. 21/09

SHEET 1 OF 2

| 305 / 315 / 355 Card Edge Connector<br>Part Number: 355-020-556-508 |                  |                                                                                                                                                                                                 | ACAD REFERENCE NO |             |
|---------------------------------------------------------------------|------------------|-------------------------------------------------------------------------------------------------------------------------------------------------------------------------------------------------|-------------------|-------------|
|