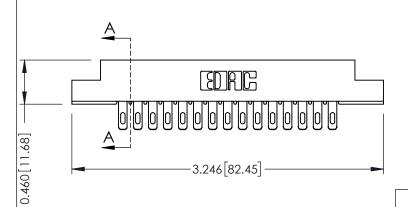

0.330 [8.38] Card Slot

305 Assembly

0.125[3.18]

Point of Contact

**See Accompanying Page for: Mounting Options** 