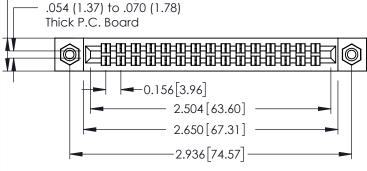

**Mounting Option** 08-#4-40 Unified Threaded Inserts 0.343[8.71] Card Slot Accepts .054 (1.37) to .070 (1.78) Thick P.C. Board 0.156 3.96

**Contact Detail** 

555-Extender Board Bend (Code 500 Contacts) .156 [3.96] Contact Spacing x .140 [3.56] Row Spacing