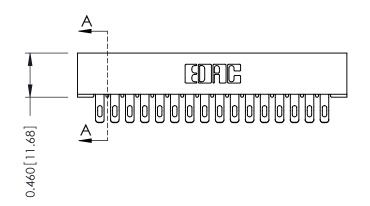

**Mounting Option** 01-No Mounting Lugs **Contact Detail** 

555-Extender Board Bend (Code 500 Contacts) .156 [3.96] Contact Spacing x .140 [3.56] Row Spacing

- 2.660[67.56] -2.806 [71.27] -

0.156 3.96

**See Accompanying Page for: Mounting Options** 