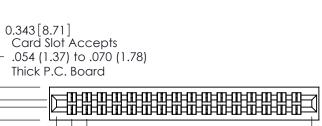

**Mounting Option** 01-No Mounting Lugs **Contact Detail** 

555-Extender Board Bend (Code 500 Contacts) .156 [3.96] Contact Spacing x .140 [3.56] Row Spacing



- 2.660[67.56] -2.806 [71.27] -

0.156 3.96



**See Accompanying Page for: Mounting Options** 

305 / 315 / 355 Card Edge Connector Part Number: 355-032-555-201

YOUR CONNECTION TO QUALITY & SERVICE

|   | ACAD REFERENCE NO | 305 ENG MASTER    |
|---|-------------------|-------------------|
|   | DRAWN: J.LEE      | DATE: SEPT. 21/09 |
|   | CHECKED:          | DATE:             |
|   | SCALE: NTS        | SHEET 1 OF 2      |
| ) | DRAWING NUMBER    | ISSUE             |
|   | 305 Assembly      | 1                 |

0.295[7.49] Card Slot 0.090[2.29] Point of Contact