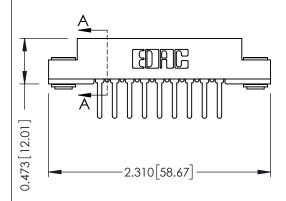

## SECTION A-A

307 ENG MASTER
DATE: AUG. 11/09

SHEET 1 OF 3

J.LEE

307 Assembly

NTS

| 307 / 357 Card Edge Connector  |                   |                                                                   | A  |
|--------------------------------|-------------------|-------------------------------------------------------------------|----|
| Part Number: 357-009-527-103   |                   | DF                                                                |    |
| FUIT NUTTIDET. 337-009-327-103 |                   |                                                                   | С  |
|                                | EDAC INC          | THESE DRAWINGS AND SPECIFICATIONS ARE THE PROPERTY OF EDAC INCAND | S  |
|                                | TORONTO, ONTARIO  | SHALL NOT BE REPRODUCED,OR COPIED OR USED AS THE BASIS FOR THE    | DF |
| YOUR CONNECTION TO             | QUALITY & SERVICE | MANUFACTURE OR SALE OF APPARATUS WITHOUT WRITTEN PERMISSION.      |    |