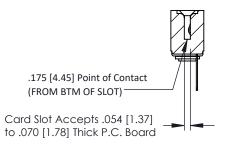

Mounting Option
.116 (2.95) I.D. Floating Eyelets

**Contact Detail** 

PC Tail .046x.013(1.17x0.33) - Tail LG=.358(9.09) .156 [3.96] Contact Spacing x .200 [5.08] Row Spacing THIS IS A C.A.D. GENERATED DRAWING DO NOT MAKE MANUAL REVISIONS TO MAS