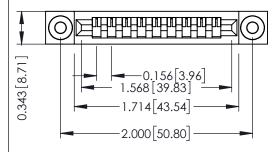

Mounting Option
.116 (2.95) I.D. Floating Eyelets

**Contact Detail** 

PC Tail .046x.013(1.17x0.33) - Tail LG=.358(9.09) .156 [3.96] Contact Spacing x .200 [5.08] Row Spacing THIS IS A C.A.D. GENERATED DRAWING DO NOT MAKE MANUAL REVISIONS TO MAS