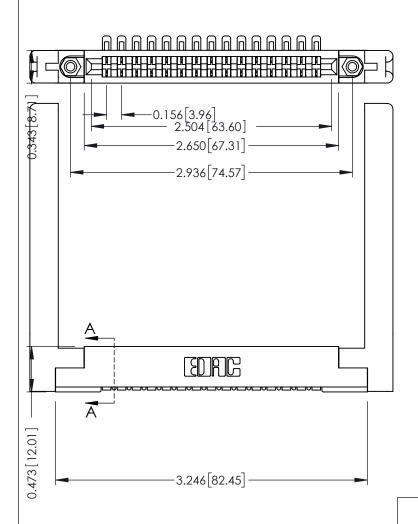

SECTION A-A

**See Accompanying Pages for:** 

- **Contact Bend Details**
- **Mounting Options**

307 / 357 Card Edge Connector Part Number: 357-015-454-178

YOUR CONNECTION TO QUALITY & SERVICE

**EDAC INC** TORONTO, ONTARIO CANADA