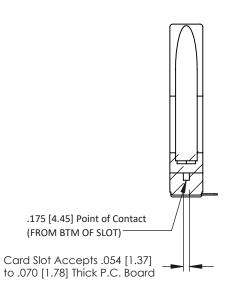

**Contact Detail** 

90 Degree Bend (Code 401 Contacts)

.156 [3.96] Contact Spacing x .200 [5.08] Row Spacing

THIS IS A C.A.D. GENERATED DRAWING DO NOT MAKE MANUAL REVISIONS TO MASTER.

ISSUE NUMBER ORIGINAL