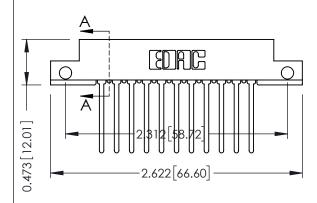

## SECTION A-A

307 ENG MASTER DATE: AUG. 11/09

SHEET 1 OF 3

| 307 / 357 Card Edge Connector<br>Part Number: 357-022-440-212 |                   |                                                                                                                                             | ACAD REFERENCE NO. |            |
|---------------------------------------------------------------|-------------------|---------------------------------------------------------------------------------------------------------------------------------------------|--------------------|------------|
|                                                               |                   |                                                                                                                                             | DRAWN:             | J.LEE      |
|                                                               |                   |                                                                                                                                             | CHECKED:           |            |
|                                                               | EDAC INC          | THESE DRAWINGS AND SPECIFICATIONS<br>ARE THE PROPERTY OF EDAC INC.,AND<br>SHALL NOT BE REPRODUCED,OR COPIED<br>OR USED AS THE BASIS FOR THE | SCALE: 1           | NTS        |
|                                                               | TORONTO, ONTARIO  |                                                                                                                                             | DRAWING N          | NUMBER     |
| YOUR CONNECTION TO                                            | QUALITY & SERVICE | MANUFACTURE OR SALE OF APPARATUS                                                                                                            | 307                | 7 Assembly |