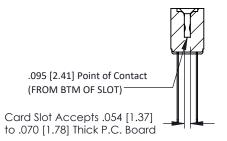

## SECTION A-A

307 ENG MASTER DATE: AUG. 11/09

SHEET 1 OF 3

| 307 / 357 Card Edge Connector<br>Part Number: 357-022-440-212 |                   |                                                                                                                                             | ACAD REFERENCE NO. |            |
|---------------------------------------------------------------|-------------------|---------------------------------------------------------------------------------------------------------------------------------------------|--------------------|------------|
|                                                               |                   |                                                                                                                                             | DRAWN:             | J.LEE      |
|                                                               |                   |                                                                                                                                             | CHECKED:           |            |
|                                                               | EDAC INC          | THESE DRAWINGS AND SPECIFICATIONS<br>ARE THE PROPERTY OF EDAC INC.,AND<br>SHALL NOT BE REPRODUCED,OR COPIED<br>OR USED AS THE BASIS FOR THE | SCALE: 1           | NTS        |
|                                                               | TORONTO, ONTARIO  |                                                                                                                                             | DRAWING N          | NUMBER     |
| YOUR CONNECTION TO                                            | QUALITY & SERVICE | MANUFACTURE OR SALE OF APPARATUS                                                                                                            | 307                | 7 Assembly |