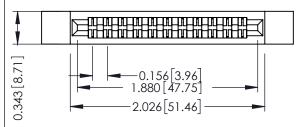

**Mounting Option Contact Detail** 

.128 (3.25) Dia. Side Mounting Holes Wire Wrap .046x.013(1.17x0.33) - Tail LG=.708(17.98) .156 [3.96] Contact Spacing x .200 [5.08] Row Spacing