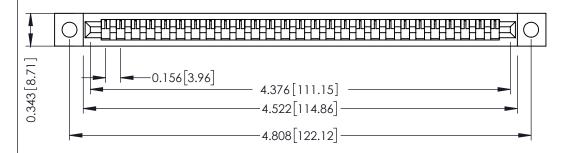

**Mounting Option** .128 (3.25) Dia. Mounting Holes **Contact Detail** 

Wire Wrap .046x.013(1.17x0.33) - Tail LG=.520(13.21) .156 [3.96] Contact Spacing x .200 [5.08] Row Spacing

307 / 357 Card Edge Connector Part Number: 357-027-547-102

| ACAD REFERENCE NO. 307 ENG MASTER |                  |
|-----------------------------------|------------------|
| DRAWN: J.LEE                      | DATE: AUG. 11/09 |
| CHECKED:                          | DATE:            |
| SCALE: NTS                        | SHEET 1 OF 3     |
| DRAWING NUMBER                    | ISSUE            |