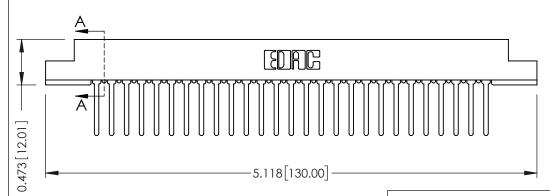

## SECTION A-A

.175 [4.45] Point of Contact (FROM BTM OF SLOT) Card Slot Accepts .054 [1.37] to .070 [1.78] Thick P.C. Board

**See Accompanying Pages for:** 

- **Contact Bend Details**
- **Mounting Options**

307 / 357 Card Edge Connector Part Number: 357-027-547-102

| ACAD REFERENCE NO. 307 ENG MASTER |                  |
|-----------------------------------|------------------|
| DRAWN: J.LEE                      | DATE: AUG. 11/09 |
| CHECKED:                          | DATE:            |
| SCALE: NTS                        | SHEET 1 OF 3     |
| DRAWING NUMBER                    | ISSUE            |