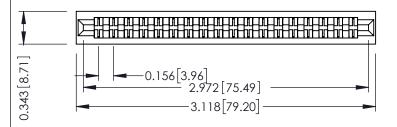

**Mounting Option** No Mounting Lugs **Contact Detail** 

Wire Hole .087x.013(2.21x0.33) - Tail LG .282(7.16) .156 [3.96] Contact Spacing x .200 [5.08] Row Spacing