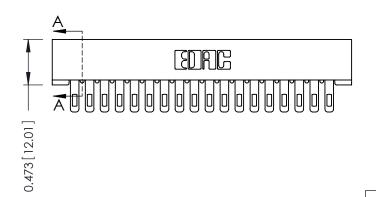

**See Accompanying Pages for: Contact Bend Details** 

**Mounting Options** 

SECTION A-A

.095 [2.41] Point of Contact (FROM BTM OF SLOT)

Card Slot Accepts .054 [1.37] to .070 [1.78] Thick P.C. Board