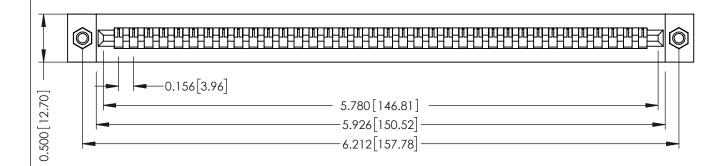

**Mounting Option** M3-0.5 Metric Threaded Inserts **Contact Detail** 

PC Tail .023x.013(0.58x0.33) - Tail LG=.213(5.41) .156 [3.96] Contact Spacing x .200 [5.08] Row Spacing

THIS IS A C.A.D. GENERATED DRAWING DO NOT MAKE MANUAL REVISIONS TO MASTER.