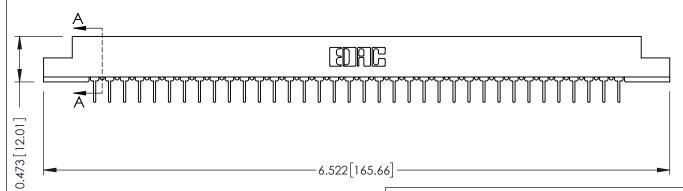

## **SECTION A-A**

**See Accompanying Pages for:** 

- **Contact Bend Details**
- **Mounting Options**

307 / 357 Card Edge Connector Part Number: 357-036-431-107

**EDAC INC** TORONTO, ONTARIO CANADA

THESE DRAWINGS AND SPECIFICATIONS ARE THE PROPERTY OF EDAC INC.,AND SHALL NOT BE REPRODUCED, OR COPIED OR USED AS THE BASIS FOR THE MANUFACTURE OR SALE OF APPARATUS WITHOUT WRITTEN PERMISSION.