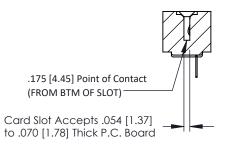

**Mounting Option** M3-0.5 Metric Threaded Inserts **Contact Detail** 

PC Tail .023x.013(0.58x0.33) - Tail LG=.213(5.41) .156 [3.96] Contact Spacing x .200 [5.08] Row Spacing

THIS IS A C.A.D. GENERATED DRAWING DO NOT MAKE MANUAL REVISIONS TO MASTER.