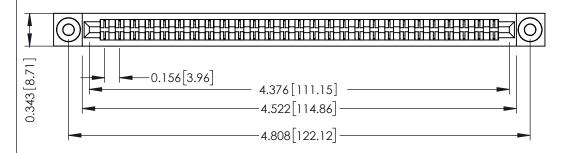

**Mounting Option** .116 (2.95) I.D. Floating Eyelets **Contact Detail** 

Wire Wrap .046x.013(1.17x0.33) - Tail LG=.520(13.21) .156 [3.96] Contact Spacing x .200 [5.08] Row Spacing