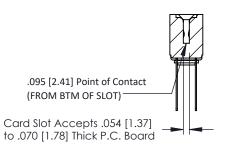

**Mounting Option** .116 (2.95) I.D. Floating Eyelets **Contact Detail** 

Wire Wrap .046x.013(1.17x0.33) - Tail LG=.520(13.21) .156 [3.96] Contact Spacing x .200 [5.08] Row Spacing