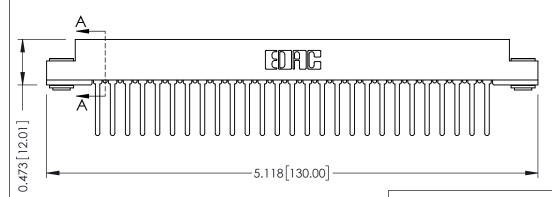

**Mounting Option** .116 (2.95) I.D. Floating Eyelets **Contact Detail** 

Wire Wrap .046x.013(1.17x0.33) - Tail LG=.520(13.21) .156 [3.96] Contact Spacing x .200 [5.08] Row Spacing





## SECTION A-A



## **See Accompanying Pages for:**

- **Contact Bend Details**
- **Mounting Options**

307 / 357 Card Edge Connector Part Number: 357-054-442-203

YOUR CONNECTION TO QUALITY & SERVICE

| ACAD REFERENCE NO. 307 ENG MASTER |                  |
|-----------------------------------|------------------|
| DRAWN: J.LEE                      | DATE: AUG. 11/09 |
| CHECKED:                          | DATE:            |
| SCALE: NTS                        | SHEET 1 OF 3     |
| DRAWING NUMBER                    | ISSUE            |

307 Assembly