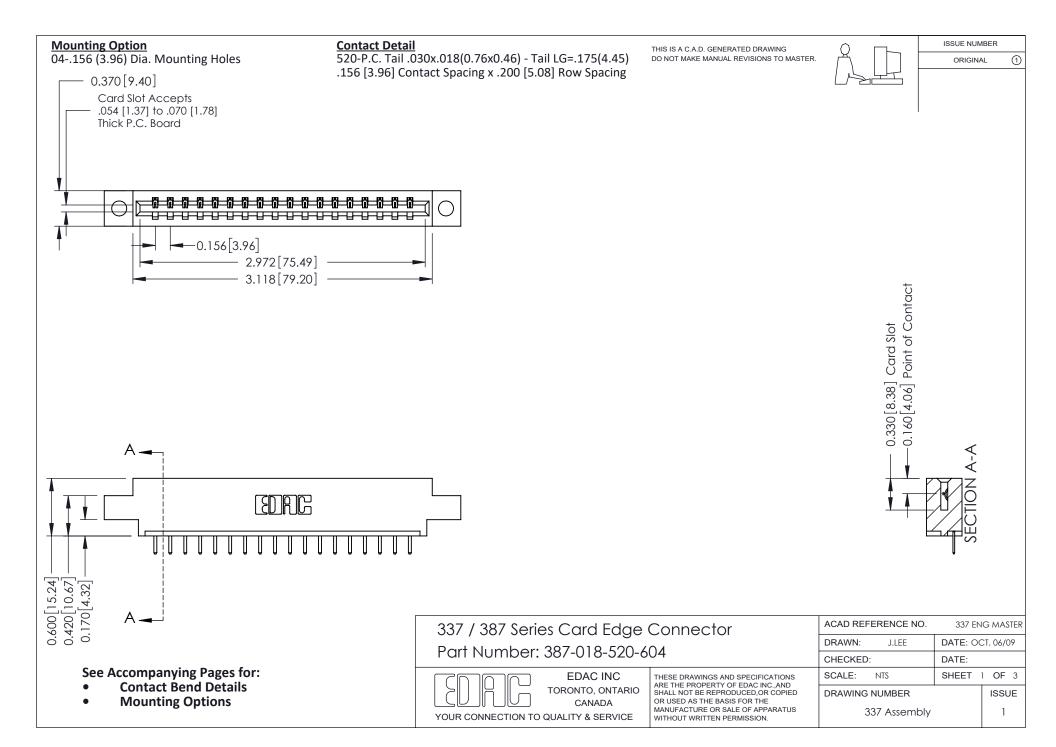

ISSUE NUMBER

ORIGINAL

1



| 337 / 387 Series Card Edge Connector<br>Contact Bend Detail           |                                                                                                                                                                                                  | ACAD REFERENCE NO. 337 E |                  | G MASTER      |
|-----------------------------------------------------------------------|--------------------------------------------------------------------------------------------------------------------------------------------------------------------------------------------------|--------------------------|------------------|---------------|
|                                                                       |