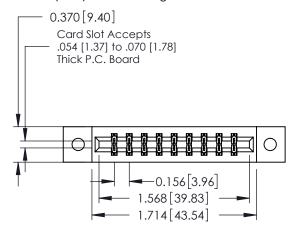

## **Contact Detail**

540-Wire Wrap .025 Sq.(0.64 Sq.) - Tail LG=.560(14.22) .156 [3.96] Contact Spacing x .200 [5.08] Row Spacing

THIS IS A C.A.D. GENERATED DRAWING DO NOT MAKE MANUAL REVISIONS TO MASTER.

## **See Accompanying Pages for:**

- **Contact Bend Details**
- **Mounting Options**

| 337 / 387 Series Card Edge Connector |
|--------------------------------------|
| Part Number: 387-018-540-802         |