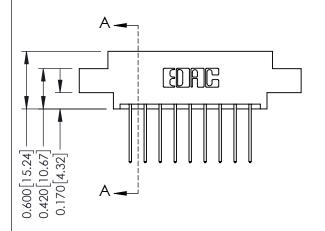

## **Mounting Option**

02-.128 (3.25) Dia. Mounting Holes

## **Contact Detail**

540-Wire Wrap .025 Sq.(0.64 Sq.) - Tail LG=.560(14.22) .156 [3.96] Contact Spacing x .200 [5.08] Row Spacing

THIS IS A C.A.D. GENERATED DRAWING DO NOT MAKE MANUAL REVISIONS TO MASTER.