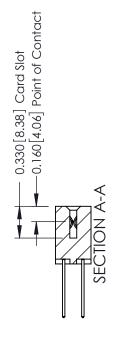

ISSUE NUMBER

ORIGINAL

1

| 337 / 387 Series Card Edge                                            | ACAD REFERENCE NO.                                                                                                                                                                                | 337 ENG MASTER |                        |               |
|-----------------------------------------------------------------------|---------------------------------------------------------------------------------------------------------------------------------------------------------------------------------------------------|----------------|------------------------|---------------|
| Contact Bend Detail                                                   |                                                                                                                                                                                                   | DRAWN: J.LEE   | J.LEE DATE: OCT. 06/09 |               |
|                                                                       |                                                                                                                                                                                                   | CHECKED:       | DATE:                  |               |
| EDAC INC TORONTO, ONTARIO CANADA YOUR CONNECTION TO QUALITY & SERVICE | THESE DRAWINGS AND SPECIFICATIONS ARE THE PROPERTY OF EDAC INC., AND SHALL NOT BE REPRODUCED, OR COPIED OR USED AS THE BASIS FOR THE MANUFACTURE OR SALE OF APPARATUS WITHOUT WRITTEN PERMISSION. | SCALE: NTS     | SHEET                  | 2 <b>OF</b> 3 |
|                                                                       |                                                                                                                                                                                                   | DRAWING NUMBER |                        | ISSUE         |
|                                                                       |                                                                                                                                                                                                   | 337 Assembly   |                        | 1             |