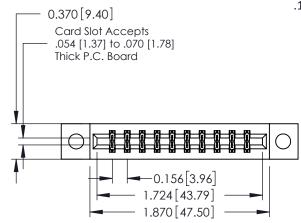

ISSUE NUMBER

ORIGINAL

1

**See Accompanying Pages for:** 

- **Contact Bend Details**
- **Mounting Options**

| 337 / 387 Series Card Edge Connector |
|--------------------------------------|
| Part Number: 387-020-555-204         |