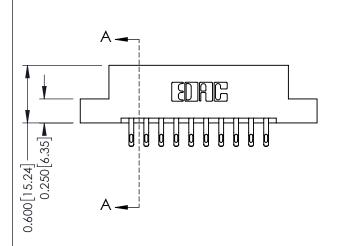

**Mounting Option** 

04-.156 (3.96) Dia. Mounting Holes

**Contact Detail** 

555-Extender Board Bend (Code 500 Contacts) .156 [3.96] Contact Spacing x .200 [5.08] Row Spacing THIS IS A C.A.D. GENERATED DRAWING DO NOT MAKE MANUAL REVISIONS TO MASTER.