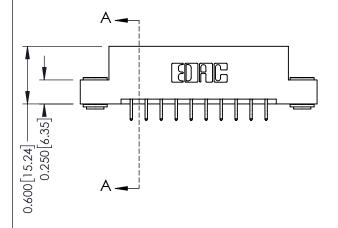

**Mounting Option** 

03-.116 (2.95) I.D. Floating Eyelets

**Contact Detail** 

556-Extender Board Bend (Code 520 Contacts) .156 [3.96] Contact Spacing x .200 [5.08] Row Spacing THIS IS A C.A.D. GENERATED DRAWING DO NOT MAKE MANUAL REVISIONS TO MASTER.

ISSUE NUMBER

ORIGINAL

1

| 337 / 387 Series Card Edge Connector<br>Contact Bend Detail           |                                                                                                                                                                                                 | ACAD REFERENCE NO. | 337 ENG MASTER   |               |
|-----------------------------------------------------------------------|-------------------------------------------------------------------------------------------------------------------------------------------------------------------------------------------------|--------------------|------------------|---------------|
|                                                                       |                                                                                                                                                                                                 | DRAWN: J.LEE       | DATE: OCT. 06/09 |               |
|                                                                       |                                                                                                                                                                                                 | CHECKED:           | DATE:            |               |
| EDAC INC TORONTO, ONTARIO CANADA YOUR CONNECTION TO QUALITY & SERVICE | THESE DRAWINGS AND SPECIFICATIONS ARE THE PROPERTY OF EDAC INC.,AND SHALL NOT BE REPRODUCED,OR COPIED OR USED AS THE BASIS FOR THE MANUFACTURE OR SALE OF APPARATUS WITHOUT WRITTEN PERMISSION. | SCALE: NTS         | SHEET            | 2 <b>OF</b> 3 |
|                                                                       |                                                                                                                                                                                                 | DRAWING NUMBER     |                  | ISSUE         |
|                                                                       |                                                                                                                                                                                                 | 337 Assembly       |                  | 1             |