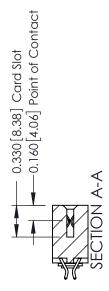

ISSUE NUMBER

ORIGINAL

1

| 337 / 387 Series Card Edge Connector<br>Contact Bend Detail           |                                                                                                                                                                                                 | ACAD REFERENCE NO. | 337 ENG MASTER   |               |
|-----------------------------------------------------------------------|-------------------------------------------------------------------------------------------------------------------------------------------------------------------------------------------------|--------------------|------------------|---------------|
|                                                                       |                                                                                                                                                                                                 | DRAWN: J.LEE       | DATE: OCT. 06/09 |               |
|                                                                       |                                                                                                                                                                                                 | CHECKED:           | DATE:            |               |
| EDAC INC TORONTO, ONTARIO CANADA YOUR CONNECTION TO QUALITY & SERVICE | THESE DRAWINGS AND SPECIFICATIONS ARE THE PROPERTY OF EDAC INC.,AND SHALL NOT BE REPRODUCED,OR COPIED OR USED AS THE BASIS FOR THE MANUFACTURE OR SALE OF APPARATUS WITHOUT WRITTEN PERMISSION. | SCALE: NTS         | SHEET            | 2 <b>OF</b> 3 |
|                                                                       |                                                                                                                                                                                                 | DRAWING NUMBER     |                  | ISSUE         |
|                                                                       |                                                                                                                                                                                                 | 337 Assembly       |                  | 1             |