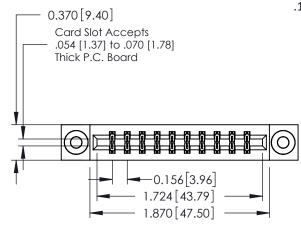

ISSUE NUMBER

ORIGINAL

1

**See Accompanying Pages for:** 

- **Contact Bend Details**
- **Mounting Options**

| 337 / 387 Series Card Edge Connector |
|--------------------------------------|
| Part Number: 387-020-556-203         |