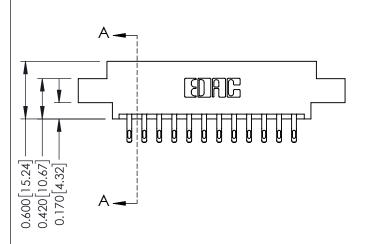

0.160 [4.06] Point of Contact Card Slot

0.330[8.38]

ISSUE NUMBER

ORIGINAL

1

| 337 / 387 Series Card Edge Connector<br>Contact Bend Detail       |                                                                                                                                                                 | ACAD REFERENCE NO. | 337 ENG MASTER   |               |
|-------------------------------------------------------------------|-----------------------------------------------------------------------------------------------------------------------------------------------------------------|--------------------|------------------|---------------|
|                                                                   |                                                                                                                                                                 | DRAWN: J.LEE       | DATE: OCT. 06/09 |               |
|                                                                   |                                                                                                                                                                 | CHECKED:           | DATE:            |               |
| TORONTO, ONTARIO SHALL NOT BE REF OR USED AS THE B MANUFACTURE OR | THESE DRAWINGS AND SPECIFICATIONS ARE THE PROPERTY OF EDAC INCAND                                                                                               | SCALE: NTS         | SHEET            | 2 <b>OF</b> 3 |
|                                                                   | ARE THE PROPERTY OF EDAC INC., AND SHALL NOT BE REPRODUCED, OR COPIED OR USED AS THE BASIS FOR THE MANUFACTURE OR SALE OF APPARATUS WITHOUT WRITTEN PERMISSION. | DRAWING NUMBER     |                  | ISSUE         |
|                                                                   |                                                                                                                                                                 | 337 Assembly       |                  | 1             |