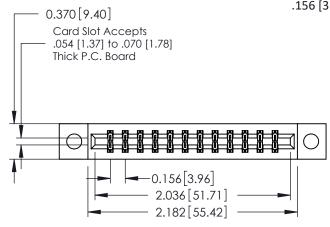

## **Mounting Option** 04-.156 (3.96) Dia. Mounting Holes - 0.370[9.40]

**Contact Detail** 

555-Extender Board Bend (Code 500 Contacts) .156 [3.96] Contact Spacing x .200 [5.08] Row Spacing THIS IS A C.A.D. GENERATED DRAWING DO NOT MAKE MANUAL REVISIONS TO MASTER.

ISSUE NUMBER

ORIGINAL

1

**See Accompanying Pages for:** 

- **Contact Bend Details**
- **Mounting Options**

| 337 / 387 Series Card Edge Connector |
|--------------------------------------|
| Part Number: 387-024-555-804         |