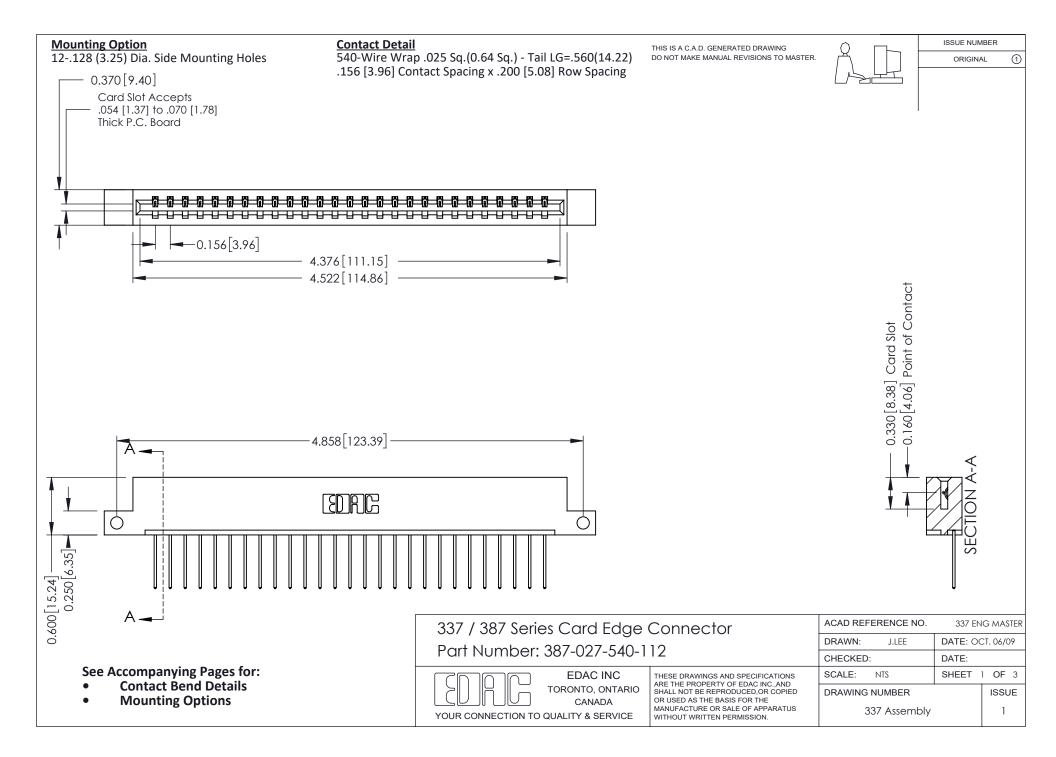

ISSUE NUMBER

ORIGINAL

1



| 337 / 387 Series Card Edge Connector<br>Contact Bend Detail           |                                                                                                                                                                                                  | ACAD REFERENCE NO. 337 E |                  | G MASTER      |
|-----------------------------------------------------------------------|--------------------------------------------------------------------------------------------------------------------------------------------------------------------------------------------------|--------------------------|------------------|---------------|
|                                                                       |