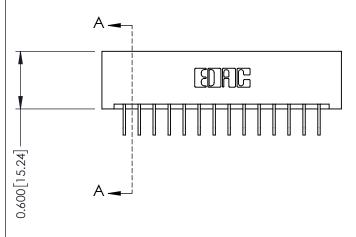

## 01-No Mounting Lugs .156 [3.96] Contact Spacing x .200 [5.08] Row Spacing - 0.370[9.40] Card Slot Accepts .054 [1.37] to .070 [1.78] Thick P.C. Board **-**−0.156[3.96] 2.348 [59.64]

2.494 [63.35]

**Contact Detail** 

**Mounting Option** 

THIS IS A C.A.D. GENERATED DRAWING 558-90 Degree Bend (Code 541 Contacts) DO NOT MAKE MANUAL REVISIONS TO MASTER.

0.330 [8.38] Card Slot 0.160 [4.06] Point of Contact

ISSUE NUMBER 1 ORIGINAL

**See Accompanying Pages for:** 

- **Contact Bend Details**
- **Mounting Options**

| 337 / 387 Series Card Edge Connector |
|--------------------------------------|
| Part Number: 387-028-558-201         |