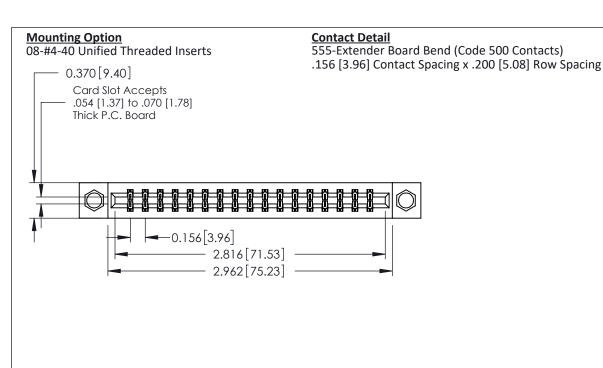

THIS IS A C.A.D. GENERATED DRAWING DO NOT MAKE MANUAL REVISIONS TO MASTER.

ISSUE NUMBER ORIGINAL 1

0.160 [4.06] Point of Contact Card Slot 0.330[8.38]

**See Accompanying Pages for:** 

- **Contact Bend Details**
- **Mounting Options**

| 337 / 387 Series Card Edge Connector |
|--------------------------------------|
| Part Number: 387-034-555-808         |

**EDAC INC** TORONTO, ONTARIO CANADA

ARE THE PROPERTY OF EDAC INC.,AND SHALL NOT BE REPRODUCED, OR COPIED OR USED AS THE BASIS FOR THE MANUFACTURE OR SALE OF APPARATUS WITHOUT WRITTEN PERMISSION.

THESE DRAWINGS AND SPECIFICATIONS

| ACAD REFERENCE NO. | 337 ENG MASTER   |               |  |
|--------------------|------------------|---------------|--|
| DRAWN: J.LEE       | DATE: OCT. 06/09 |               |  |
| CHECKED:           | DATE:            |               |  |
| SCALE: NTS         | SHEET            | 1 <b>OF</b> 3 |  |
| DRAWING NUMBER     |                  | ISSUE         |  |
| 007.4              |                  | , ,           |  |