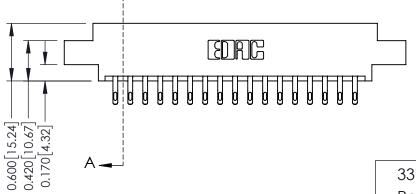

337 Assembly

ISSUE NUMBER

ORIGINAL

1

| 337 / 387 Series Card Edge Connector<br>Contact Bend Detail |                                                                                                                                                                                     | ACAD REFERENCE NO. | 337 ENG  | G MASTER      |
|-------------------------------------------------------------|-------------------------------------------------------------------------------------------------------------------------------------------------------------------------------------|--------------------|----------|---------------|
|                                                             |                                                                                                                                                                                     | DRAWN: J.LEE       | DATE: OC | T. 06/09      |
|                                                             |                                                                                                                                                                                     | CHECKED:           | DATE:    |               |
| EDAC INC                                                    | TORONTO, ONTARIO CANADA  TORONTO, ONTARIO CANADA  ARE THE PROPERTY OF EDAC INC.,AND SHALL NOT BE REPRODUCED,OR COPIED OR USED AS THE BASIS FOR THE MANUFACTURE OR SALE OF APPARATUS | SCALE: NTS         | SHEET    | 2 <b>OF</b> 3 |
|                                                             |                                                                                                                                                                                     | DRAWING NUMBER     |          | ISSUE         |
| YOUR CONNECTION TO QUALITY & SERVICE                        |                                                                                                                                                                                     | 337 Assembly       |          | 1             |