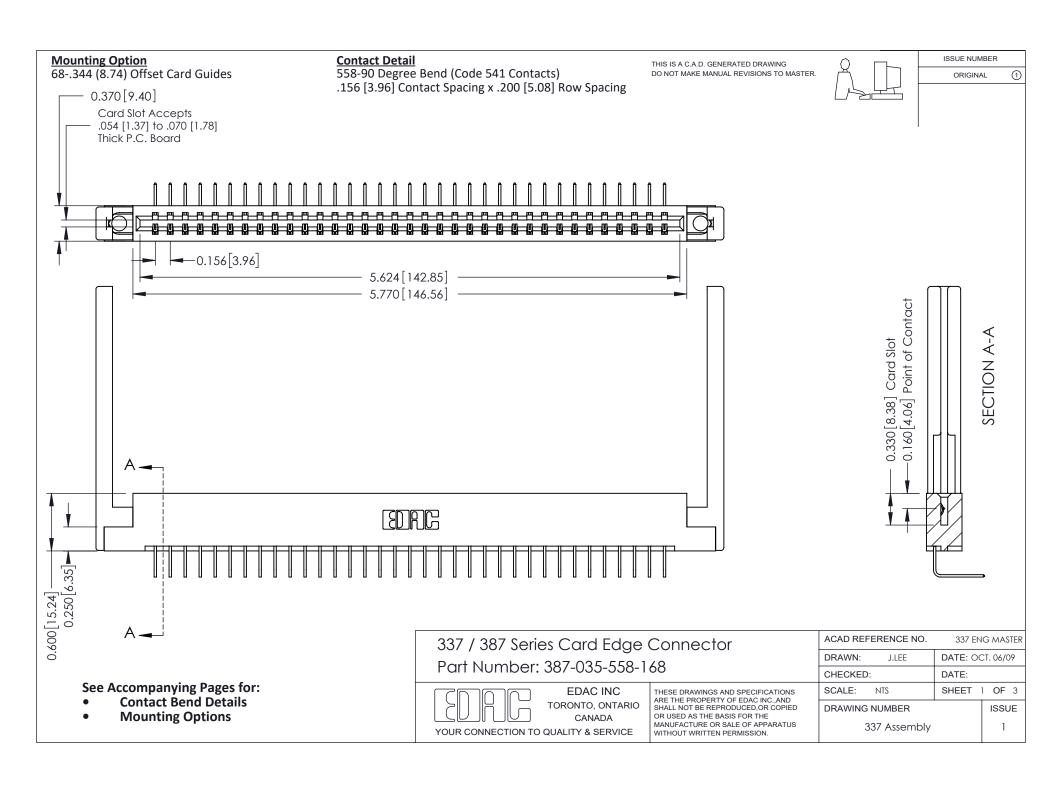

ISSUE NUMBER

ORIGINAL

1



| 337 / 387 Series Card Edge Connector<br>Contact Bend Detail           |                                                                                                                                                                                                  | ACAD REFERENCE NO. 337 E |                  | G MASTER      |
|-----------------------------------------------------------------------|--------------------------------------------------------------------------------------------------------------------------------------------------------------------------------------------------|--------------------------|------------------|---------------|
|                                                                       |