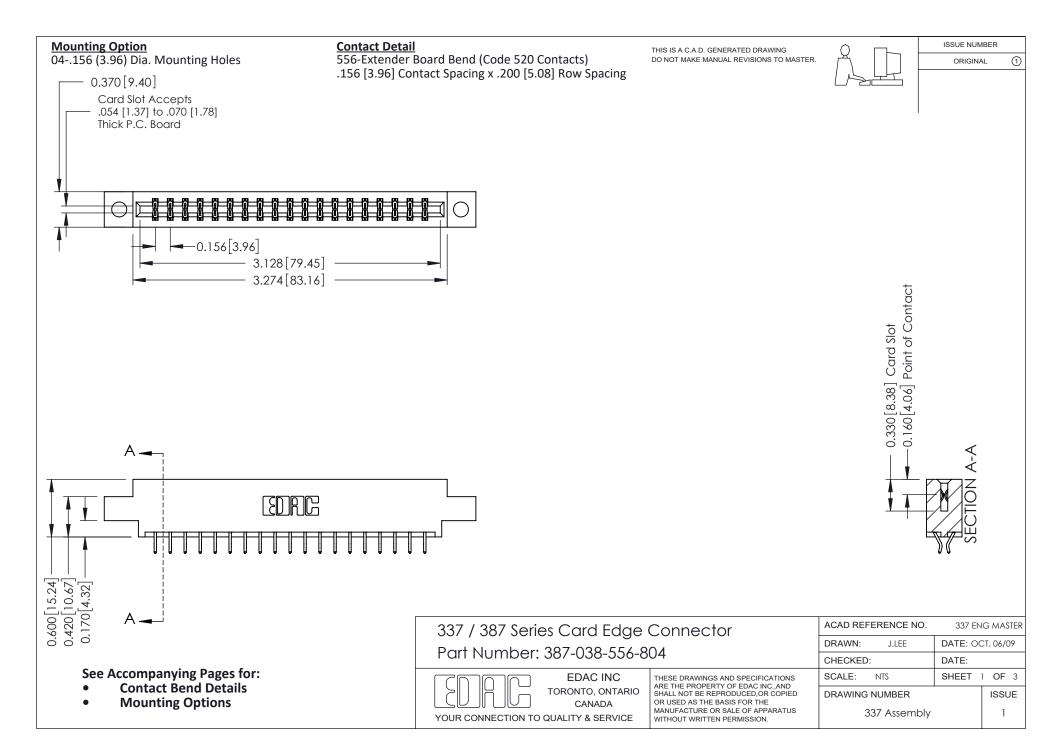

ISSUE NUMBER

ORIGINAL

1



| 337 / 387 Series Card Edge Connector<br>Contact Bend Detail           |                                                                                                                                                                                                  | ACAD REFERENCE NO. 337 E |                  | G MASTER      |
|-----------------------------------------------------------------------|--------------------------------------------------------------------------------------------------------------------------------------------------------------------------------------------------|--------------------------|------------------|---------------|
|                                                                       |