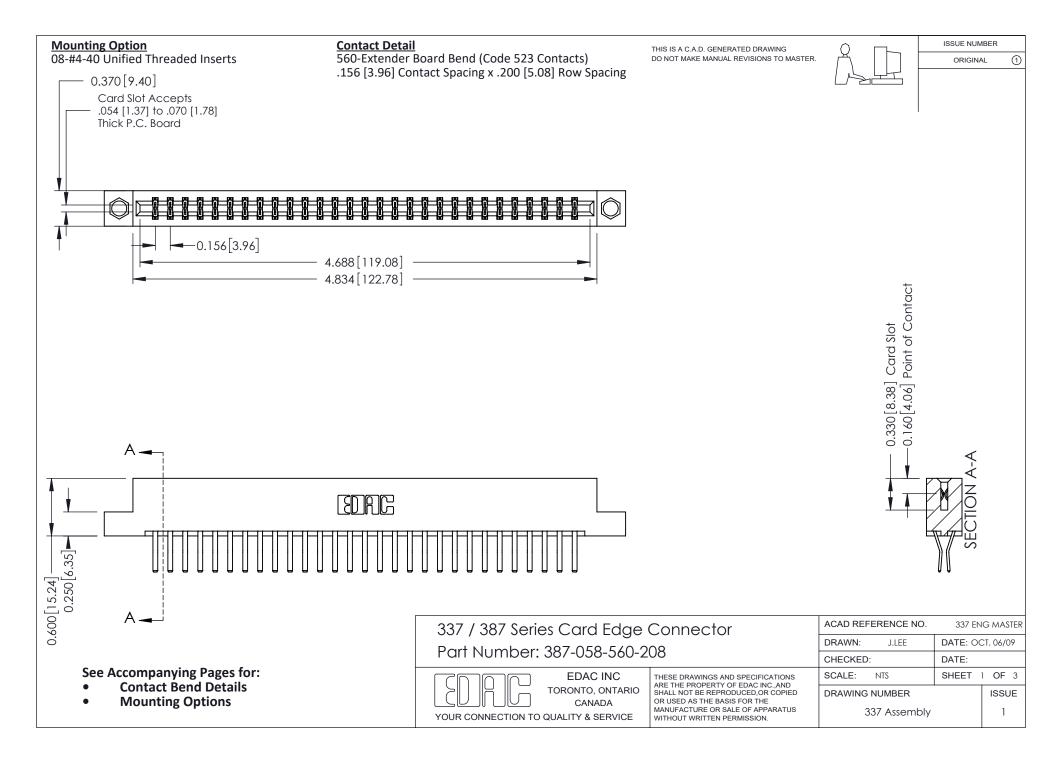

ISSUE NUMBER

ORIGINAL

1



| 337 / 387 Series Card Edge Connector<br>Contact Bend Detail           |                                                                                                                                                                                                  | ACAD REFERENCE NO. 337 E |                  | G MASTER      |
|-----------------------------------------------------------------------|--------------------------------------------------------------------------------------------------------------------------------------------------------------------------------------------------|--------------------------|------------------|---------------|
|                                                                       |