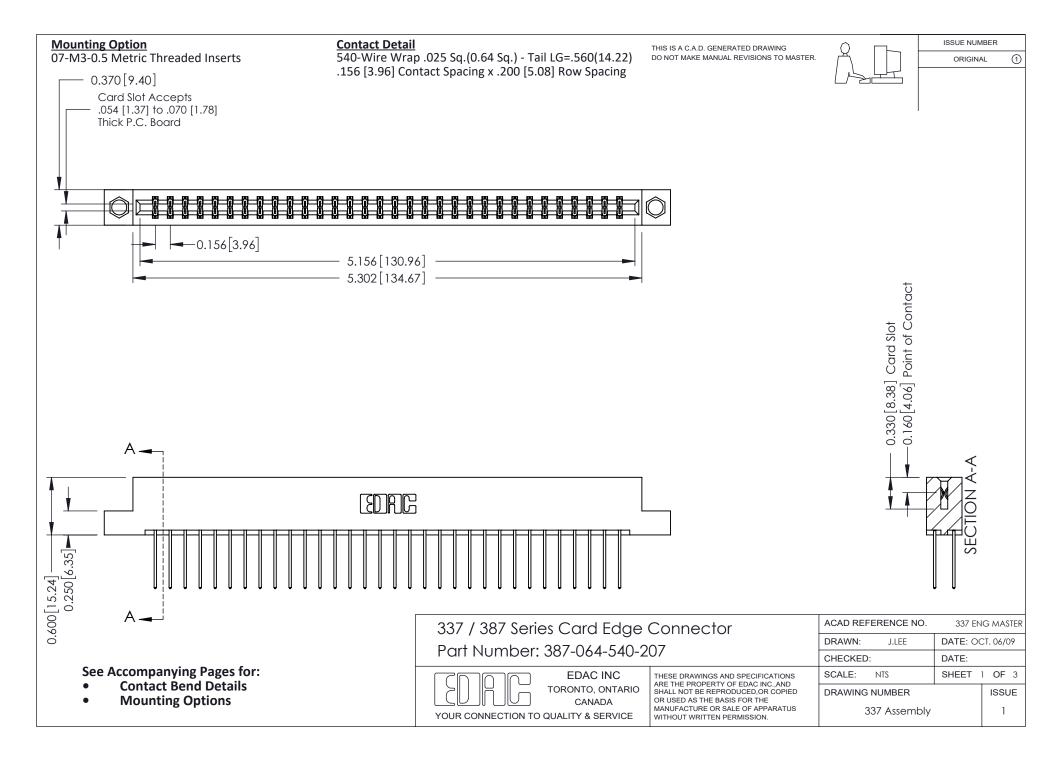

ISSUE NUMBER

ORIGINAL

1



| 337 / 387 Series Card Edge Connector<br>Contact Bend Detail           |                                                                                                                                                                                                  | ACAD REFERENCE NO. 337 E |                  | G MASTER      |
|-----------------------------------------------------------------------|--------------------------------------------------------------------------------------------------------------------------------------------------------------------------------------------------|--------------------------|------------------|---------------|
|                                                                       |