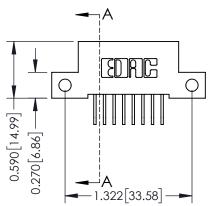

## **Mounting Option**

12-.128 (3.25) Dia. Side Mounting Holes





## **See Accompanying Pages for:**

- Contact Bend Details
- Mounting Options

## **Contact Detail**

558-90 Degree Bend (Code 541 Contacts) .100 [2.54] Contact Spacing x .200 [5.08] Row Spacing THIS IS A C.A.D. GENERATED DRAWING



ISSUE NUMBER

ORIGINAL



| 342 / 392 Card Edge Connector<br>Part Number: 392-016-558-212 |                                                                                                 | ACAD REFERENCE NO. 342 ENG MASTER |         |           |  |
|---------------------------------------------------------------|-------------------------------------------------------------------------------------------------|-----------------------------------|---------|-----------|--|
|                                                               |