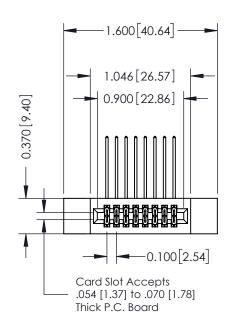

## **Contact Detail**

558-90 Degree Bend (Code 541 Contacts) .100 [2.54] Contact Spacing x .200 [5.08] Row Spacing THIS IS A C.A.D. GENERATED DRAWING

ISSUE NUMBER

ORIGINAL

| 342 / 392 Card Edge Connector<br>Part Number: 392-016-558-212 |                                                                                                 | ACAD REFERENCE NO. 342 ENG MASTER |         |           |  |
|---------------------------------------------------------------|-------------------------------------------------------------------------------------------------|-----------------------------------|---------|-----------|--|
|                                                               |                                                                                                 | DRAWN: J.LEE                      | DATE: O | CT. 06/09 |  |
|                                                               |                                                                                                 | CHECKED:                          | DATE:   |           |  |
| EDAC INC                                                      | THESE DRAWINGS AND SPECIFICATIONS ARE THE PROPERTY OF EDAC INCAND                               | SCALE: NTS                        | SHEET   | 1 OF 3    |  |
| CANADA                                                        | SHALL NOT BE REPRODUCED OR COPIED OR USED AS THE BASIS FOR THE MANUFACTURE OR SALE OF APPARATUS | DRAWING NUMBER                    |         | ISSUE     |  |
|                                                               |                                                                                                 | 342 Assembly                      |         | 1         |  |