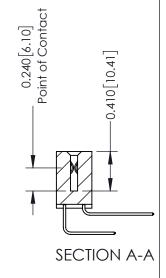

THIS IS A C.A.D. GENERATED DRAWING DO NOT MAKE MANUAL REVISIONS TO MASTER. ISSUE NUMBER

ORIGINAL

1

| 342 / 392 Series Card Edge Connector<br>Contact Bend Detail |                                                                                                                                                                                                 | ACAD REFERENCE NO. 342 ENG MASTER |             |                  |        |  |
|-------------------------------------------------------------|-------------------------------------------------------------------------------------------------------------------------------------------------------------------------------------------------|-----------------------------------|-------------|------------------|--------|--|
|                                                             |                                                                                                                                                                                                 | DRAWN:                            | J.LEE       | DATE: OCT. 06/09 |        |  |
|                                                             |                                                                                                                                                                                                 | CHECKED:                          |             | DATE:            |        |  |
| TORONTO, ONTARIO                                            | THESE DRAWINGS AND SPECIFICATIONS ARE THE PROPERTY OF EDAC INC.,AND SHALL NOT BE REPRODUCED,OR COPIED OR USED AS THE BASIS FOR THE MANUFACTURE OR SALE OF APPARATUS WITHOUT WRITTEN PERMISSION. | SCALE:                            | NTS         | SHEET :          | 2 OF 3 |  |
|                                                             |                                                                                                                                                                                                 | DRAWING                           | NUMBER      |                  | ISSUE  |  |
| YOUR CONNECTION TO QUALITY & SERVICE                        |                                                                                                                                                                                                 | 3                                 | 42 Assembly |                  | 1      |  |