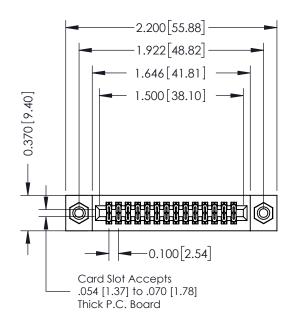

## **See Accompanying Pages for:**

- **Contact Bend Details**
- **Mounting Options**

| 342 / 392 Card Edge Connector |
|-------------------------------|
| Part Number: 392-028-555-208  |

YOUR CONNECTION TO QUALITY & SERVICE

342 ENG MASTER DATE: OCT. 06/09 J.LEE NTS SHEET 1 OF 3

342 Assembly

THIS IS A C.A.D. GENERATED DRAWING DO NOT MAKE MANUAL REVISIONS TO MASTER. ISSUE NUMBER

ORIGINAL

1

| 342 / 392 Series Card Edge Connector<br>Contact Bend Detail |                                                                                                                                     | ACAD REFERENCE NO. 342 ENG MASTER |             |          |          |
|-------------------------------------------------------------|-------------------------------------------------------------------------------------------------------------------------------------|-----------------------------------|-------------|----------|----------|
|                                                             |                                                                                                                                     | DRAWN:                            | J.LEE       | DATE: OC | T. 06/09 |
|                                                             |                                                                                                                                     | CHECKED:                          |             | DATE:    |          |
| EDAC INC                                                    | ARE THE PROPERTY OF EDAC INC.,AND — SHALL NOT BE REPRODUCED,OR COPIED OR USED AS THE BASIS FOR THE MANUFACTURE OR SALE OF APPARATUS | SCALE:                            | NTS         | SHEET :  | 2 OF 3   |
| TORONTO, ONTARIO                                            |                                                                                                                                     | DRAWING                           | NUMBER      |          | ISSUE    |
| YOUR CONNECTION TO QUALITY & SERVICE                        |                                                                                                                                     | 3                                 | 42 Assembly |          | 1        |