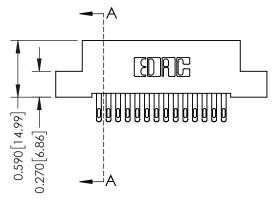

## **Contact Detail**

555-Extender Board Bend (Code 500 Contacts) .100 [2.54] Contact Spacing x .200 [5.08] Row Spacing

## 0.240 [6.10] Point of Contact 0.410[10.41] SECTION A-A