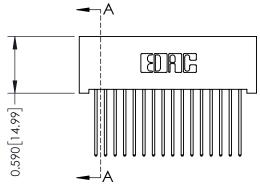

THIS IS A C.A.D. GENERATED DRAWING DO NOT MAKE MANUAL REVISIONS TO MASTER. ISSUE NUMBER

ORIGINAL

1

| 342 / 392 Series Card Edge Connector<br>Contact Bend Detail |                                                                                                                                                                                                 | ACAD REFERENCE NO. 342 ENG MASTER |             |                  |        |  |
|-------------------------------------------------------------|-------------------------------------------------------------------------------------------------------------------------------------------------------------------------------------------------|-----------------------------------|-------------|------------------|--------|--|
|                                                             |                                                                                                                                                                                                 | DRAWN:                            | J.LEE       | DATE: OCT. 06/09 |        |  |
|                                                             |                                                                                                                                                                                                 | CHECKED:                          |             | DATE:            |        |  |
| TORONTO, ONTARIO                                            | THESE DRAWINGS AND SPECIFICATIONS ARE THE PROPERTY OF EDAC INC.,AND SHALL NOT BE REPRODUCED,OR COPIED OR USED AS THE BASIS FOR THE MANUFACTURE OR SALE OF APPARATUS WITHOUT WRITTEN PERMISSION. | SCALE:                            | NTS         | SHEET :          | 2 OF 3 |  |
|                                                             |                                                                                                                                                                                                 | DRAWING                           | NUMBER      |                  | ISSUE  |  |
| YOUR CONNECTION TO QUALITY & SERVICE                        |                                                                                                                                                                                                 | 3                                 | 42 Assembly |                  | 1      |  |