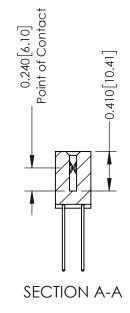

**Mounting Option** 01-No Mounting Lugs **Contact Detail** 

542-Wire Wrap .025 Sq.(0.64 Sq.) - Tail LG=.655(16.64) .100 [2.54] Contact Spacing x .200 [5.08] Row Spacing

THIS IS A C.A.D. GENERATED DRAWING DO NOT MAKE MANUAL REVISIONS TO MASTER. ISSUE NUMBER

ORIGINAL

1

| 342 / 392 Series Card Edge Connector<br>Contact Bend Detail |                                                                                                                                                                                                 | ACAD REFERENCE NO. 342 ENG MASTER |             |                  |        |  |
|-------------------------------------------------------------|-------------------------------------------------------------------------------------------------------------------------------------------------------------------------------------------------|-----------------------------------|-------------|------------------|--------|--|
|                                                             |                                                                                                                                                                                                 | DRAWN:                            | J.LEE       | DATE: OCT. 06/09 |        |  |
|                                                             |                                                                                                                                                                                                 | CHECKED:                          |             | DATE:            |        |  |
| TORONTO, ONTARIO                                            | THESE DRAWINGS AND SPECIFICATIONS ARE THE PROPERTY OF EDAC INC.,AND SHALL NOT BE REPRODUCED,OR COPIED OR USED AS THE BASIS FOR THE MANUFACTURE OR SALE OF APPARATUS WITHOUT WRITTEN PERMISSION. | SCALE:                            | NTS         | SHEET :          | 2 OF 3 |  |
|                                                             |                                                                                                                                                                                                 | DRAWING                           | NUMBER      |                  | ISSUE  |  |
| YOUR CONNECTION TO QUALITY & SERVICE                        |                                                                                                                                                                                                 | 3                                 | 42 Assembly |                  | 1      |  |