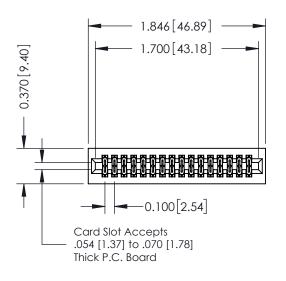

## **See Accompanying Pages for:**

- **Contact Bend Details**
- **Mounting Options**

| 342 / 392 Card Edge Connector<br>Part Number: 392-032-542-201 |                                                                                                 | ACAD REFERENCE NO. 342 ENG MASTER |             |         |           |  |
|---------------------------------------------------------------|-------------------------------------------------------------------------------------------------|-----------------------------------|-------------|---------|-----------|--|
|                                                               |                                                                                                 | DRAWN:                            | J.LEE       | DATE: O | CT. 06/09 |  |
|                                                               |                                                                                                 | CHECKED:                          |             | DATE:   |           |  |
| EDAC INC                                                      | THESE DRAWINGS AND SPECIFICATIONS ARE THE PROPERTY OF EDAC INCAND                               | SCALE:                            | NTS         | SHEET   | 1 OF 3    |  |
| TORONTO, ONTARIO                                              | SHALL NOT BE REPRODUCED OR COPIED OR USED AS THE BASIS FOR THE MANUFACTURE OR SALE OF APPARATUS | DRAWING                           | NUMBER      |         | ISSUE     |  |
| CANADA                                                        |                                                                                                 | 3                                 | 42 Assembly |         | 1         |  |