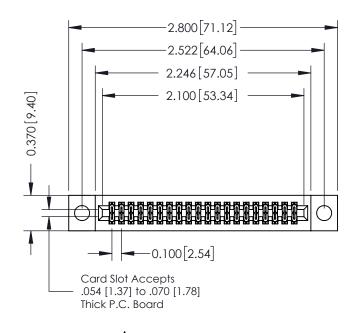

## **See Accompanying Pages for:**

- **Contact Bend Details**
- **Mounting Options**

342 / 392 Card Edge Connector Part Number: 392-040-556-204

YOUR CONNECTION TO QUALITY & SERVICE

342 ENG MASTER J.LEE DATE: OCT. 06/09 SHEET 1 OF 3