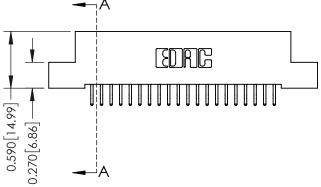

342 Assembly

THIS IS A C.A.D. GENERATED DRAWING DO NOT MAKE MANUAL REVISIONS TO MASTER. ISSUE NUMBER

ORIGINAL

1

| 342 / 392 Series Card Edge Connector<br>Contact Bend Detail |                                                                                                                                                                                                  | ACAD REFERENCE NO. 342 ENG MASTER |             |                  |        |
|-------------------------------------------------------------|--------------------------------------------------------------------------------------------------------------------------------------------------------------------------------------------------|-----------------------------------|-------------|------------------|--------|
|                                                             |                                                                                                                                                                                                  | DRAWN:                            | J.LEE       | DATE: OCT. 06/09 |        |
|                                                             |                                                                                                                                                                                                  | CHECKED:                          |             | DATE:            |        |
| TORONTO, ONTARIO                                            | THESE DRAWINGS AND SPECIFICATIONS ARE THE PROPERTY OF EDAC INC. AND SHALL NOT BE REPRODUCED, OR COPIED OR USED AS THE BASIS FOR THE MANUFACTURE OR SALE OF APPARATUS WITHOUT WRITTEN PERMISSION. | SCALE:                            | NTS         | SHEET :          | 2 OF 3 |
|                                                             |                                                                                                                                                                                                  | DRAWING                           | NUMBER      |                  | ISSUE  |
| YOUR CONNECTION TO QUALITY & SERVICE                        |                                                                                                                                                                                                  | 3                                 | 42 Assembly |                  | 1      |