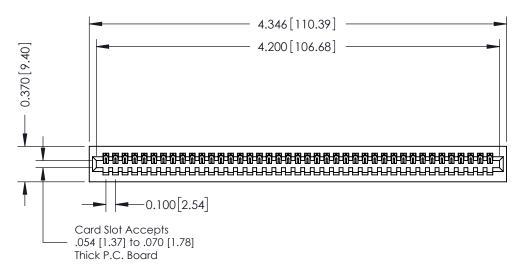

**Mounting Option** 01-No Mounting Lugs **Contact Detail** 

524-P.C. Tail .018 Sq.(0.46 Sq.) - Tail LG=.185(4.70) .100 [2.54] Contact Spacing x .200 [5.08] Row Spacing

**See Accompanying Pages for:** 

- **Contact Bend Details**
- **Mounting Options**

| 342 / 392 Card Edge Connector |
|-------------------------------|
| Part Number: 392-041-524-101  |

YOUR CONNECTION TO QUALITY & SERVICE

342 ENG MASTER J.LEE DATE: OCT. 06/09 NTS SHEET 1 OF 3

342 Assembly