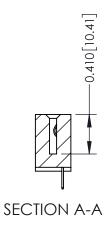

| 342 / 392 Card Edge Connector |
|-------------------------------|
| Part Number: 392-041-524-101  |

YOUR CONNECTION TO QUALITY & SERVICE

342 ENG MASTER J.LEE DATE: OCT. 06/09 NTS SHEET 1 OF 3

342 Assembly