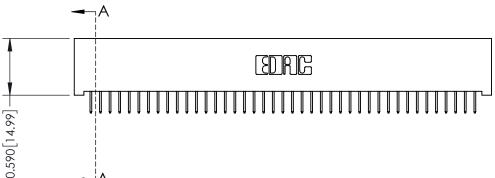

| 342 / 392 Card Edge Connector |
|-------------------------------|
| Part Number: 392-041-524-101  |

YOUR CONNECTION TO QUALITY & SERVICE

342 ENG MASTER J.LEE DATE: OCT. 06/09 NTS SHEET 1 OF 3

342 Assembly