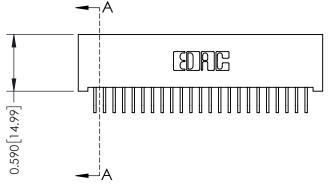

## **See Accompanying Pages for:**

- **Contact Bend Details**
- **Mounting Options**

342 / 392 Card Edge Connector Part Number: 392-046-559-201

YOUR CONNECTION TO QUALITY & SERVICE

342 ENG MASTER DATE: OCT. 06/09 J.LEE NTS SHEET 1 OF 3