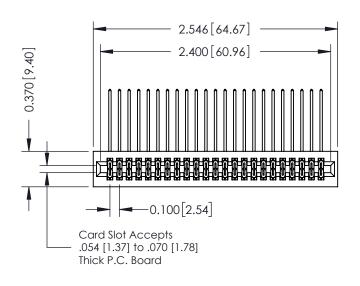

## 0.240 [6.10] Point of Contact 0.410[10.41] SECTION A-A

## **See Accompanying Pages for:**

- **Contact Bend Details**
- **Mounting Options**

342 / 392 Card Edge Connector Part Number: 392-046-559-201

YOUR CONNECTION TO QUALITY & SERVICE

342 ENG MASTER DATE: OCT. 06/09 J.LEE NTS SHEET 1 OF 3