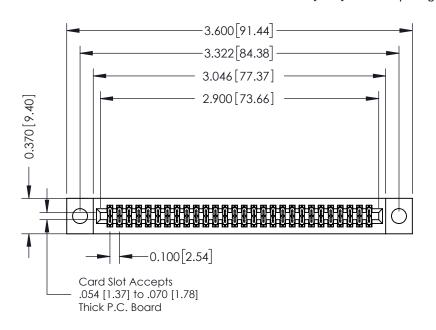

**Mounting Option** 

04-.156 (3.96) Dia. Mounting Holes

**Contact Detail** 

542-Wire Wrap .025 Sq.(0.64 Sq.) - Tail LG=.655(16.64) .100 [2.54] Contact Spacing x .200 [5.08] Row Spacing

**See Accompanying Pages for:** 

- **Contact Bend Details**
- **Mounting Options**

342 / 392 Card Edge Connector Part Number: 392-056-542-204

YOUR CONNECTION TO QUALITY & SERVICE

342 ENG MASTER J.LEE DATE: OCT. 06/09 SHEET 1 OF 3

342 Assembly