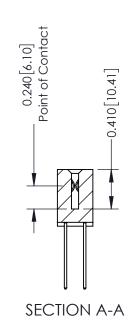

**Mounting Option** 

04-.156 (3.96) Dia. Mounting Holes

**Contact Detail** 

542-Wire Wrap .025 Sq.(0.64 Sq.) - Tail LG=.655(16.64) .100 [2.54] Contact Spacing x .200 [5.08] Row Spacing

**See Accompanying Pages for:** 