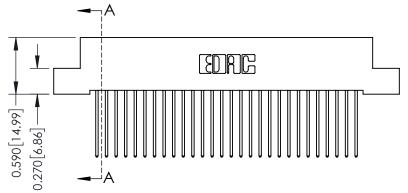

THIS IS A C.A.D. GENERATED DRAWING DO NOT MAKE MANUAL REVISIONS TO MASTER. ISSUE NUMBER

ORIGINAL

1

| 342 / 392 Series Card Edge Connector<br>Contact Bend Detail |                                                                                                                                                                                                  | ACAD REFERENCE NO. 342 ENG MASTER |             |                  |        |
|-------------------------------------------------------------|--------------------------------------------------------------------------------------------------------------------------------------------------------------------------------------------------|-----------------------------------|-------------|------------------|--------|
|                                                             |                                                                                                                                                                                                  | DRAWN:                            | J.LEE       | DATE: OCT. 06/09 |        |
|                                                             |                                                                                                                                                                                                  | CHECKED:                          |             | DATE:            |        |
| TORONTO, ONTARIO                                            | THESE DRAWINGS AND SPECIFICATIONS ARE THE PROPERTY OF EDAC INC. AND SHALL NOT BE REPRODUCED, OR COPIED OR USED AS THE BASIS FOR THE MANUFACTURE OR SALE OF APPARATUS WITHOUT WRITTEN PERMISSION. | SCALE:                            | NTS         | SHEET :          | 2 OF 3 |
|                                                             |                                                                                                                                                                                                  | DRAWING                           | NUMBER      |                  | ISSUE  |
| YOUR CONNECTION TO QUALITY & SERVICE                        |                                                                                                                                                                                                  | 3                                 | 42 Assembly |                  | 1      |