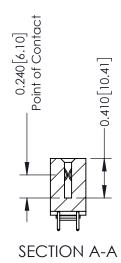

**Mounting Option** 

03-.116 (2.95) I.D. Floating Eyelets

**Contact Detail** 

521-P.C. Tail .025 Sq.(0.64 Sq.) - Tail LG=.160(4.06) .100 [2.54] Contact Spacing x .200 [5.08] Row Spacing

**See Accompanying Pages for:** 

- **Contact Bend Details**
- **Mounting Options**

342 / 392 Card Edge Connector Part Number: 392-064-521-203

YOUR CONNECTION TO QUALITY & SERVICE

342 ENG MASTER J.LEE DATE: OCT. 06/09 SHEET 1 OF 3

342 Assembly