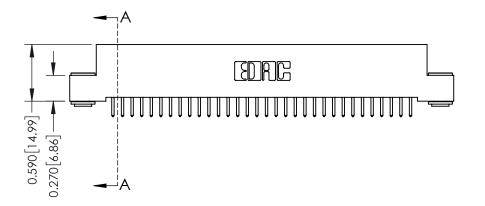

**Mounting Option** 

03-.116 (2.95) I.D. Floating Eyelets

**Contact Detail** 

521-P.C. Tail .025 Sq.(0.64 Sq.) - Tail LG=.160(4.06) .100 [2.54] Contact Spacing x .200 [5.08] Row Spacing

**See Accompanying Pages for:** 

- **Contact Bend Details**
- **Mounting Options**

342 / 392 Card Edge Connector Part Number: 392-064-521-203

YOUR CONNECTION TO QUALITY & SERVICE

342 ENG MASTER J.LEE DATE: OCT. 06/09 SHEET 1 OF 3

342 Assembly