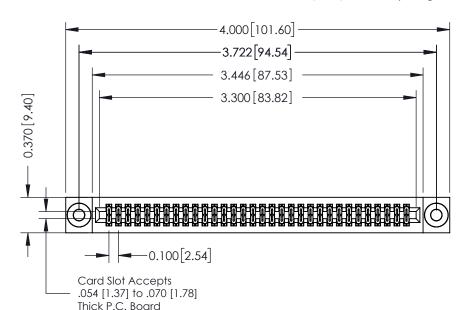

**Mounting Option** 

03-.116 (2.95) I.D. Floating Eyelets

**Contact Detail** 

521-P.C. Tail .025 Sq.(0.64 Sq.) - Tail LG=.160(4.06) .100 [2.54] Contact Spacing x .200 [5.08] Row Spacing

**See Accompanying Pages for:** 

- **Contact Bend Details**
- **Mounting Options**

342 / 392 Card Edge Connector Part Number: 392-064-521-203

YOUR CONNECTION TO QUALITY & SERVICE

342 ENG MASTER J.LEE DATE: OCT. 06/09 SHEET 1 OF 3

342 Assembly