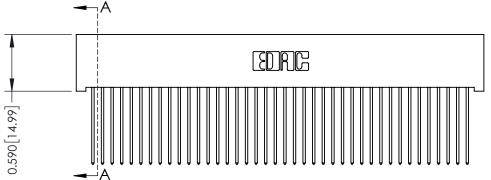

THIS IS A C.A.D. GENERATED DRAWING DO NOT MAKE MANUAL REVISIONS TO MASTER

ISSUE NUMBER

ORIGINAL

1

| 342 / 392 Card Edge Connector<br>Mounting Options |                                                                                                                                     | ACAD REFERENCE NO. 342 ENG MASTER |                         |        |  |  |
|---------------------------------------------------|-------------------------------------------------------------------------------------------------------------------------------------|-----------------------------------|-------------------------|--------|--|--|
|                                                   |                                                                                                                                     | DRAWN: J.LEE                      | DATE: <b>OCT. 06/09</b> |        |  |  |
|                                                   |                                                                                                                                     | CHECKED:                          | DATE:                   |        |  |  |
| EDAC INC                                          | ARE THE PROPERTY OF EDAC INC., AND SHALL NOT BE REPRODUCED, OR COPIED OR USED AS THE BASIS FOR THE MANUFACTURE OR SALE OF APPARATUS | SCALE: NTS                        | SHEET :                 | 3 OF 3 |  |  |
| TORONTO, ONTARIO                                  |                                                                                                                                     | DRAWING NUMBER                    | •                       | ISSUE  |  |  |
| YOUR CONNECTION TO QUALITY & SERVICE              |                                                                                                                                     | 342 Assembly                      |                         | 1      |  |  |