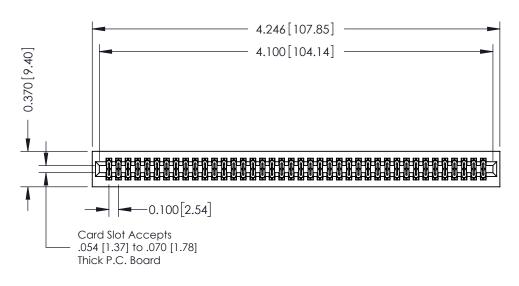

## **See Accompanying Pages for:**

- **Contact Bend Details**
- **Mounting Options**

| 342 / 392 Card Edge Connector |
|-------------------------------|
| Part Number: 392-080-541-201  |

YOUR CONNECTION TO QUALITY & SERVICE