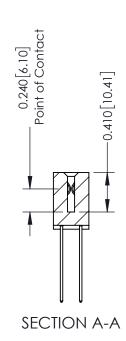

## **Contact Detail**

541-Wire Wrap .025 Sq.(0.64 Sq.) - Tail LG=.760(19.30) .100 [2.54] Contact Spacing x .200 [5.08] Row Spacing

1

342 ENG MASTER J.LEE DATE: OCT. 06/09 SHEET 1 OF 3

342 Assembly

THIS IS A C.A.D. GENERATED DRAWING DO NOT MAKE MANUAL REVISIONS TO MASTER. ISSUE NUMBER

ORIGINAL

1

| 342 / 392 Series Card Edge Connector<br>Contact Bend Detail |                                                                                                                                     | ACAD REFERENCE NO. 342 ENG MASTER |             |          |          |
|-------------------------------------------------------------|-------------------------------------------------------------------------------------------------------------------------------------|-----------------------------------|-------------|----------|----------|
|                                                             |                                                                                                                                     | DRAWN:                            | J.LEE       | DATE: OC | T. 06/09 |
|                                                             |                                                                                                                                     | CHECKED:                          |             | DATE:    |          |
| EDAC INC                                                    | ARE THE PROPERTY OF EDAC INC.,AND — SHALL NOT BE REPRODUCED,OR COPIED OR USED AS THE BASIS FOR THE MANUFACTURE OR SALE OF APPARATUS | SCALE:                            | NTS         | SHEET :  | 2 OF 3   |
| TORONTO, ONTARIO                                            |                                                                                                                                     | DRAWING                           | NUMBER      |          | ISSUE    |
| YOUR CONNECTION TO QUALITY & SERVICE                        |                                                                                                                                     | 3                                 | 42 Assembly |          | 1        |