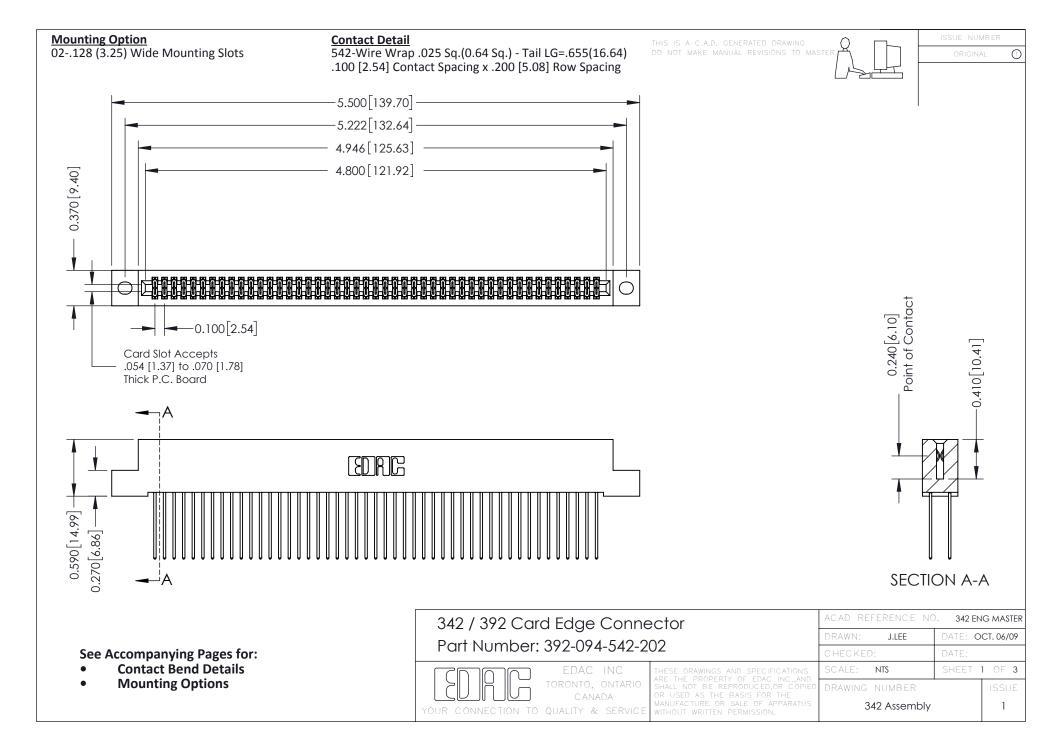

THIS IS A C.A.D. GENERATED DRAWING DO NOT MAKE MANUAL REVISIONS TO MASTER. ISSUE NUMBER

ORIGINAL

1



| 342 / 392 Series Card Edge Connector<br>Contact Bend Detail |                                                                                                                                                                                                  | ACAD REFERENCE NO. 342 ENG MASTER |             |                  |        |
|-------------------------------------------------------------|--------------------------------------------------------------------------------------------------------------------------------------------------------------------------------------------------|-----------------------------------|-------------|------------------|--------|
|