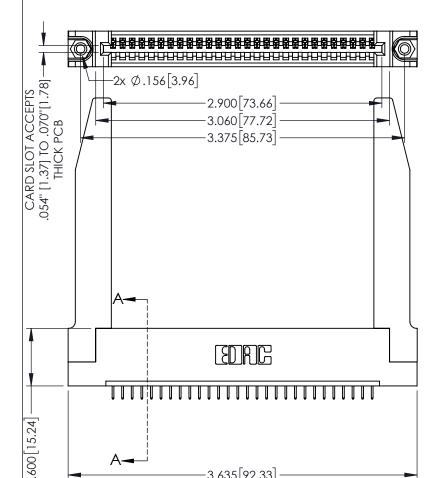

<u>Contact Dimensions:</u>
525-P.C. Tail .018 Sq.(0.46 Sq.) - Tail LG=.150(3.81)
.100 (2.54) Contact Spacing x .200 (5.08) Row Spacing

1

.160[4.06] POINT OF CONTACT CARD SLOT 330 8.38 **SECTION A-A** 

INSULATOR MATERIAL: THERMOPLASTIC PBT BLACK, UL 94V-0

-3.635[92.33]

CONTACT MATERIAL; COPPER TIN ALLOY CONTACT PLATING: GOLD ON THE MATING AREA, TIN PLATING ON THE CONTACT TAILS, NICKEL UNDERPLATE

| 345/395 SERIES CARD EDGE CONNECTOR |
|------------------------------------|
| PART NUMBER: 395-028-525-178       |

YOUR CONNECTION TO QUALITY & SERVICE

| ACAD REFERENCE NO. 345-ENG-MASTER |          |           |  |
|-----------------------------------|----------|-----------|--|
| DRAWN: R.STA.MONICA               | DATE:MAY | ′.16/2017 |  |
| CHECKED:                          | DATE:    |           |  |
| SCALE: 1:1                        | SHEET 1  | OF 2      |  |
| DRAWING NUMBER                    |          | ISSUE     |  |
| 345-ENG-MASTER                    | 1        |           |  |