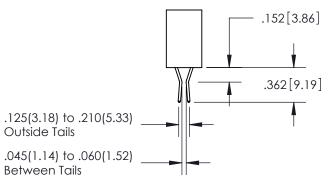

SECTION A-A

ISSUE NUMBER

ORIGINAL

1

**Contact Code 558** 

**Contact Code 559** 

**Contact Code 560** 

| 345/395 SERIES CARD EDGE CONNECTOR          |
|---------------------------------------------|
| CONTACT CODE 555,556,558,559,560 DIMENSIONS |

Outside Tails

Between Tails

|   | ACAD REFERENCE NO.  | 345-ENG-MASTER   |  |
|---|---------------------|------------------|--|
|   | DRAWN: R.STA.MONICA | DATE:MAY.16/2017 |  |
| ) | CHECKED:            | DATE:            |  |
|   | SCALE: 1:1          | SHEET 2 OF 2     |  |
|   | DRAWING NUMBER      | ISSUE            |  |
|   | 345-ENG-MASTER      | 1                |  |
|   |                     |                  |  |