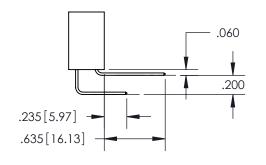

THIS IS A C.A.D. GENERATED DRAWING DO NOT MAKE MANUAL REVISIONS TO MASTER.

ISSUE NUMBER ORIGINAL

.160 4.06 POINT OF CONTACT .330[8.38] -.370[9.4] **CARD SLOT** 

<u>Contact Dimensions:</u> 555-Extender Board Bend (Code 500 Contacts) See Sheet 2 for Contact Code 555, 556, 558, 559, 560 Dimensions

SECTION A-A

ISSUE NUMBER

ORIGINAL

1

**Contact Code 558** 

**Contact Code 559** 

**Contact Code 560** 

| 345/395 SERIES CARD EDGE CONNECTOR          |
|---------------------------------------------|
| CONTACT CODE 555,556,558,559,560 DIMENSIONS |