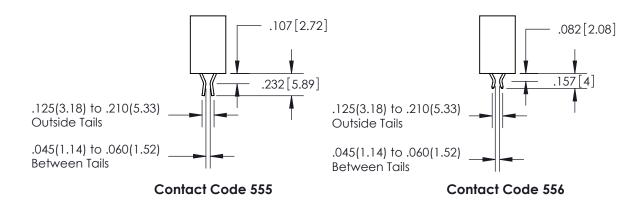

SECTION A-A

ISSUE NUMBER

ORIGINAL

1

**Contact Code 558** 

**Contact Code 559** 

**Contact Code 560** 

| 345/395 SERIES CARD EDGE CONNECTOR          |
|---------------------------------------------|
| CONTACT CODE 555,556,558,559,560 DIMENSIONS |

Outside Tails

Between Tails

|   | ACAD REFERENCE NO.  | 345-ENG-MASTER   |  |
|---|---------------------|------------------|--|
|   | DRAWN: R.STA.MONICA | DATE:MAY.16/2017 |  |
| ) | CHECKED:            | DATE:            |  |
|   | SCALE: 1:1          | SHEET 2 OF 2     |  |
|   | DRAWING NUMBER      | ISSUE            |  |
|   | 345-ENG-MASTER      | 1                |  |
|   |                     |                  |  |