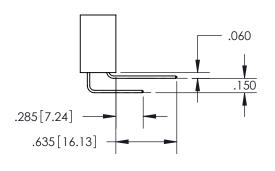

SECTION A-A

ISSUE NUMBER

ORIGINAL

1

**Contact Code 558** 

**Contact Code 559** 

**Contact Code 560** 

| 345/395 SERIES CARD EDGE CONNECTOR          |
|---------------------------------------------|
| CONTACT CODE 555,556,558,559,560 DIMENSIONS |