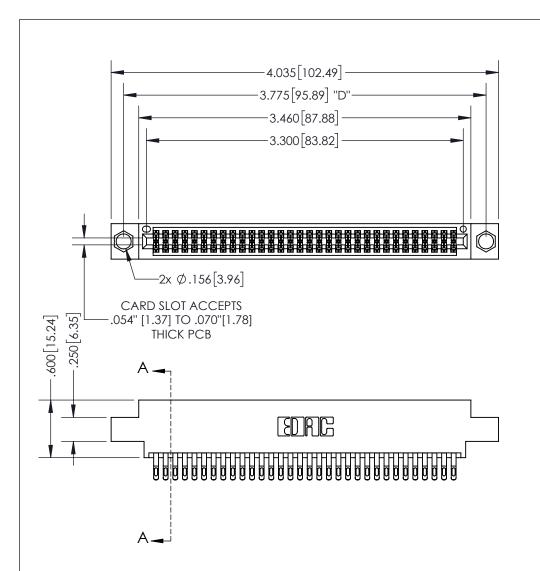

THIS IS A C.A.D. GENERATED DRAWING DO NOT MAKE MANUAL REVISIONS TO MASTER.

ISSUE NUMBER ORIGINAL

.160 4.06 POINT OF CONTACT .330[8.38] -.370[9.4] **CARD SLOT** 

<u>Contact Dimensions:</u> 555-Extender Board Bend (Code 500 Contacts) See Sheet 2 for Contact Code 555, 556, 558, 559, 560 Dimensions

INSULATOR MATERIAL: THERMOPLASTIC PBT, UL 94V-0 CONTACT MATERIAL; COPPER TIN ALLOY CONTACT PLATING: GOLD ON THE MATING AREA, TIN PLATING ON THE CONTACT TAILS, NICKEL UNDERPLATE

345/395 SERIES CARD EDGE CONNECTOR PART NUMBER: 395-064-555-804