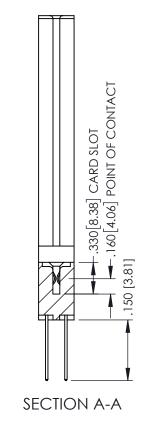

1

PART NUMBER: 395-134-542-878

YOUR CONNECTION TO QUALITY & SERVICE

DATE:MAY.16/2017 DRAWN: R.STA.MONICA 1:1 SHEET 1 OF 2

345-ENG-MASTER

345-ENG-MASTER

INSULATOR MATERIAL: THERMOPLASTIC PBT BLACK, UL 94V-0

CONTACT MATERIAL; COPPER TIN ALLOY

CONTACT PLATING: GOLD ON THE MATING AREA, TIN PLATING ON THE CONTACT TAILS, NICKEL UNDERPLATE

**Contact Code 558** 

Contact Code 559

Contact Code 560

INSULATOR MATERIAL: THERMOPLASTIC POLYESTER, UL 94V-0

DAP MATERIAL AVAILABLE UPON REQUEST

CONTACT MATERIAL; COPPER ALLOY CONTACT PLATING: GOLD ON THE MATING AREA, TIN PLATING ON THE CONTACT TAILS, NICKEL UNDERPLATE

345/395 SERIES CARD EDGE CONNECTOR CONTACT CODE 555,556,558,559,560 DIMENSIONS

YOUR CONNECTION TO QUALITY & SERVICE

ACAD REFERENCE NO. 345-ENG-MASTER DATE:MAY.16/2017 DRAWN: R.STA.MONICA 1:1 SHEET 2 OF 2

345-ENG-MASTER