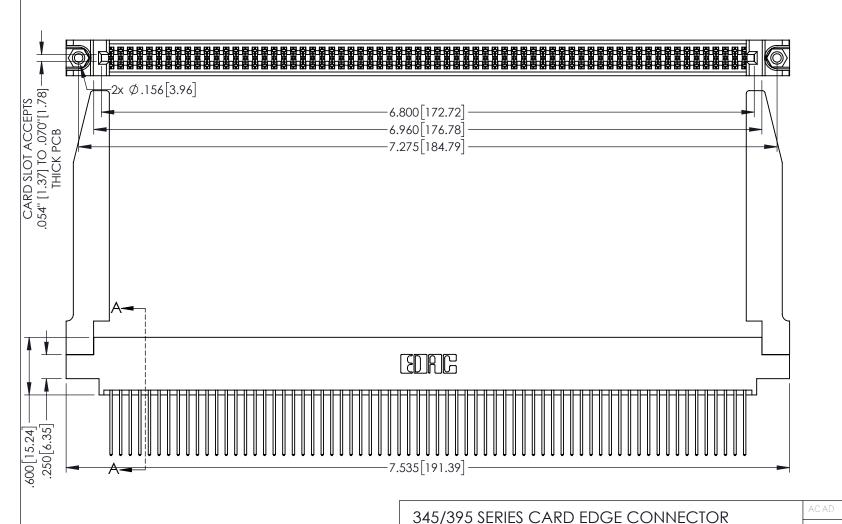

1

PART NUMBER: 395-134-542-878

YOUR CONNECTION TO QUALITY & SERVICE

DATE:MAY.16/2017 DRAWN: R.STA.MONICA 1:1 SHEET 1 OF 2

345-ENG-MASTER

345-ENG-MASTER

INSULATOR MATERIAL: THERMOPLASTIC PBT BLACK, UL 94V-0

CONTACT MATERIAL; COPPER TIN ALLOY

CONTACT PLATING: GOLD ON THE MATING AREA, TIN PLATING ON THE CONTACT TAILS, NICKEL UNDERPLATE

**Contact Code 558** 

Contact Code 559

Contact Code 560

INSULATOR MATERIAL: THERMOPLASTIC POLYESTER, UL 94V-0

DAP MATERIAL AVAILABLE UPON REQUEST

CONTACT MATERIAL; COPPER ALLOY CONTACT PLATING: GOLD ON THE MATING AREA, TIN PLATING ON THE CONTACT TAILS, NICKEL UNDERPLATE

345/395 SERIES CARD EDGE CONNECTOR CONTACT CODE 555,556,558,559,560 DIMENSIONS

YOUR CONNECTION TO QUALITY & SERVICE

ACAD REFERENCE NO. 345-ENG-MASTER DATE:MAY.16/2017 DRAWN: R.STA.MONICA 1:1 SHEET 2 OF 2

345-ENG-MASTER