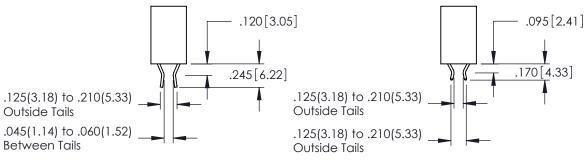

**Contact Code 555** 

**Contact Code 556** 

INSULATOR MATERIAL: THERMOPLASTIC POLYESTER, UL 94V-0 CONTACT MATERIAL; COPPER, NICKEL, TIN ALLOY CA-725 CONTACT PLATING: GOLD ON THE MATING AREA, TIN-LEAD

ON THE CONTACT TAILS, NICKEL UNDERPLATE

## 346/396 SERIES CARD EDGE CONNECTOR CONTACT CODE 555,556,558,559,560 DIMENSIONS

YOUR CONNECTION TO QUALITY & SERVICE

|   | ACAD REFERENCE NO. 346-ENG-MASTER |                  |
|---|-----------------------------------|------------------|
|   | DRAWN: J.LEE                      | DATE: APR. 22/09 |
|   | CHECKED:                          | DATE:            |
|   | SCALE: 1:1                        | SHEET 2 OF 2     |
| D | DRAWING NUMBER                    | ISSUE            |