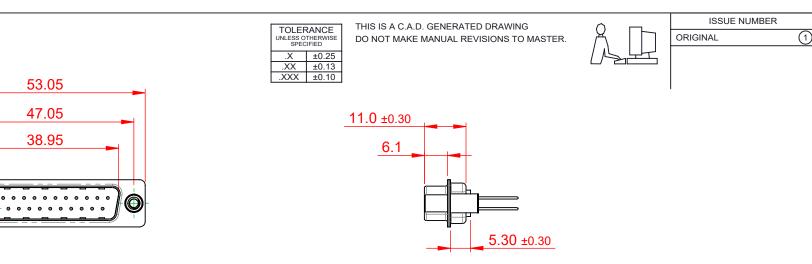

NOTES:

MATERIAL:

HOUSING: BLUE THERMOPLASTIC POLYESTER, UL94V-0 STEEL, TIN PLATED SHELL: CONTACT: COPPER ALLOY, 30µ GOLD PLATED

OPERATING TEMPERATURE: -55°C ~ 125°C

**CURRENT RATING: 5A PER CONTACT** CONTACT RESISTANCE:  $25m\Omega$  MAX. INSULATOR RESISTANCE: 5000MΩ min. DIELECTRIC WITHSTANDING VOLTAGE: 1000V AC rms