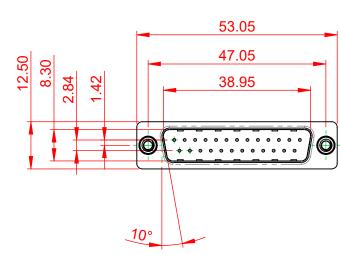

NOTES:

MATERIAL:

HOUSING: BLUE THERMOPLASTIC POLYESTER, UL94V-0 STEEL, TIN PLATED SHELL: CONTACT: COPPER ALLOY, 30µ GOLD PLATED

OPERATING TEMPERATURE: -55°C ~ 125°C

**CURRENT RATING: 5A PER CONTACT** CONTACT RESISTANCE:  $25m\Omega$  MAX. INSULATOR RESISTANCE: 5000MΩ min. DIELECTRIC WITHSTANDING VOLTAGE: 1000V AC rms