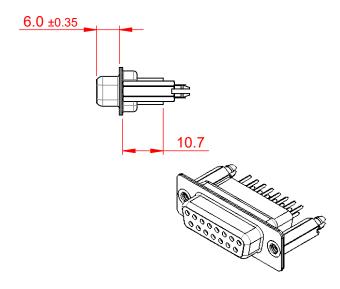

|       |            |      |      |     | 39       | 9.15 | ±0.35 |   |        |
|-------|------------|------|------|-----|----------|------|-------|---|--------|
|       |            |      |      |     |          | 33.3 | 20    |   |        |
| 0     | 0          | 4    |      |     | <b>—</b> | 24.6 | 35    | - |        |
| 12.60 | 7.90       | 2.84 |      |     |          |      |       |   |        |
|       | \ <u>-</u> |      |      |     |          |      |       |   | $\neg$ |
|       |            |      | -    | (1) |          |      |       |   | •      |
|       | _          |      |      |     |          |      |       | ' | J      |
|       |            |      | 1.38 | 35  |          |      |       |   |        |
|       |            |      |      | _   |          |      | 2.77  | _ |        |
|       |            |      | _1   | 0°  |          |      |       |   |        |

| 13.7 | 2.9 | 5.9 |  |
|------|-----|-----|--|

| UNLESS O | TOLERANCE<br>NLESS OTHERWISE<br>SPECIFIED |  |  |  |  |
|----------|-------------------------------------------|--|--|--|--|
| .X       | ±0.25                                     |  |  |  |  |
| .XX      | ±0.13                                     |  |  |  |  |
| .XXX     | ±0.10                                     |  |  |  |  |

628-015-661-056